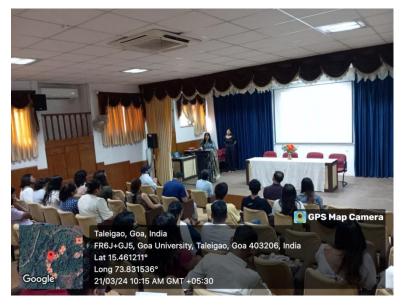

#### **PHOTOS**

Opening address by Prof Anuradha Wagle, Dean, Shenoi Goembab School of Languages and Literature

Poetry reading

Participants immersed in the activity "Poetry Visualization through art."

Art contest prize distribution by Asst. Prof. Ms.Loraine Alberto