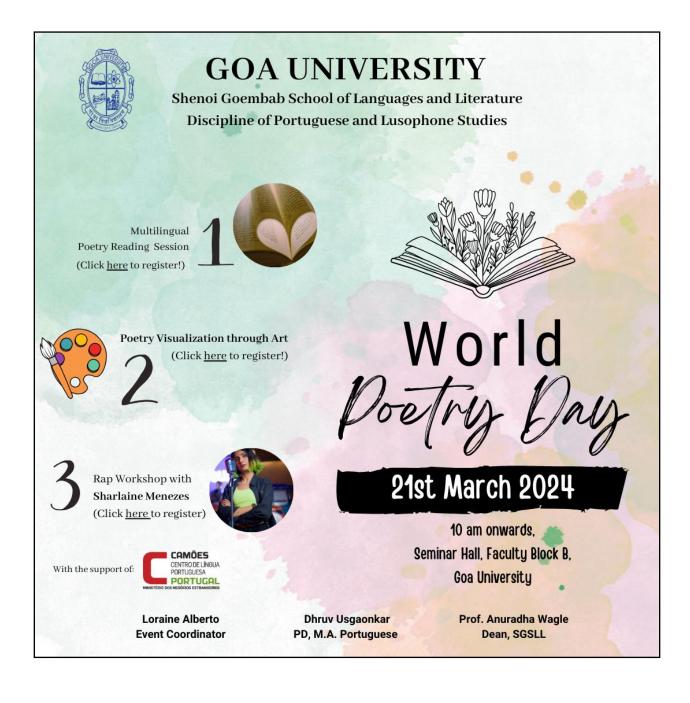

### **EVENT POSTER**

| 11. Description of the Program/activity/event          | The Discipline of Portuguese & Lusophone Studies, SGSLL, Goa University, organized a Multilingual Poetry Reading Session to commemorate World Poetry Day. An event called Poetry Visualization through Art was also organized as part of an outreach program to bring out the creativity in the students through art. This event witnessed the participation of students from Higher Secondary Schools and colleges in Goa. Besides this, a Rap Workshop was organized to engage the young students and enable them to connect poetry with performative art. Asst. Prof. Ms. Loraine Alberto coordinated the event with the support of Asst. Professors, Mr. Franz Schubert Cotta, Mr. Dhruv Usgaonkar, Ms. Shusha Oliveira and Ms. Jeanette Barbosa Noronha. |
|--------------------------------------------------------|---------------------------------------------------------------------------------------------------------------------------------------------------------------------------------------------------------------------------------------------------------------------------------------------------------------------------------------------------------------------------------------------------------------------------------------------------------------------------------------------------------------------------------------------------------------------------------------------------------------------------------------------------------------------------------------------------------------------------------------------------------------|
| 12. Benefit/Key outcomes of the Program/activity/event | Participants developed a deeper appreciation for poetry in various languages through the Multilingual Poetry Reading session.  Poetry Visualization through Art helped inspire creativity as the participants interpreted and expressed poetry, fostering imaginative thinking and artistic expression.  The Rap Workshop allowed the students to learn about the art of rap music, including lyricism, rhythm, and performance skills, enhancing their musical abilities and self-expression.                                                                                                                                                                                                                                                                |
| 13. Enclosures with report                             | Poster, Geo-tagged photos, Attendance of students/faculty/external participants, Bio Data of resource person                                                                                                                                                                                                                                                                                                                                                                                                                                                                                                                                                                                                                                                  |