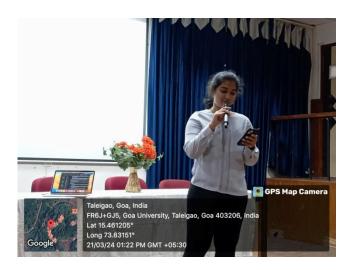

Ms. Sharlaine Menezes conducting the workshop

Students participating in the rap workshop

Group photo