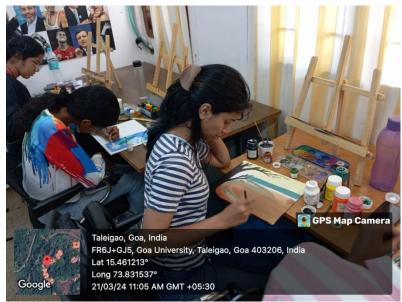

#### **PHOTOS**

Opening address by Prof Anuradha Wagle, Dean, Shenoi Goembab School of Languages and Literature

Poetry reading

Participants immersed in the activity "Poetry Visualization through art."

Art contest prize distribution by Asst. Prof. Ms.Loraine Alberto