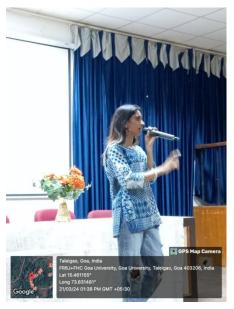

Ms. Sharlaine Menezes conducting the workshop

Students participating in the rap workshop

Group photo