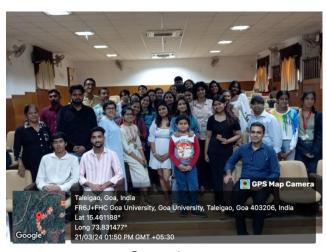

Ms. Sharlaine Menezes conducting the workshop

Students participating in the rap workshop

Group photo