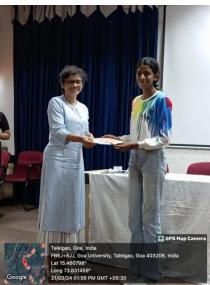

#### **PHOTOS**

Opening address by Prof Anuradha Wagle, Dean, Shenoi Goembab School of Languages and Literature

Poetry reading

Participants immersed in the activity "Poetry Visualization through art."

Art contest prize distribution by Asst. Prof. Ms.Loraine Alberto