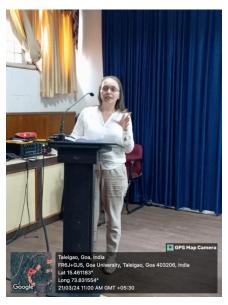

#### **BIODATA OF RESOURCE PERSON**

Sharlaine Menezes, copy wizard at Orbis86, Bengaluru has emerged as a trailblazing force in rap, etching her name as the first female rapper from Goa to craft original tracks. Her musical odyssey commenced at the tender age of 4, resonating across the airwaves of All India Radio, and flourished through her notable achievements in piano, recognized by Trinity College London.

Her journey took an unforeseen trajectory, propelling her into the limelight through numerous victories in competitions and captivating performances, including notable appearances at events like the Northeast Futsal League. Noteworthy is her collaboration with a diverse spectrum of influential artists, from homegrown talents to international luminaries such as Tracy De Sa and Marc Legend.

Central to her creative ethos is steadfast advocacy for gender equality within the rap domain, underscored by her seminal paper presentation titled "A Study on Gender Dominance in the Field of Hip-Hop."

Her impact reverberates within artistic circles and across national media platforms, where she has been prominently featured, further amplifying her influence and message. Among her notable accolades is her selection as the sole Indian artist for the prestigious IBIS World Music Campaign 2020-21, a recognition bestowed upon her by the celebrated artist Pablo Vittar.

Ms. Sharlaine Menezes conducting the workshop

Students participating in the rap workshop

Group photo