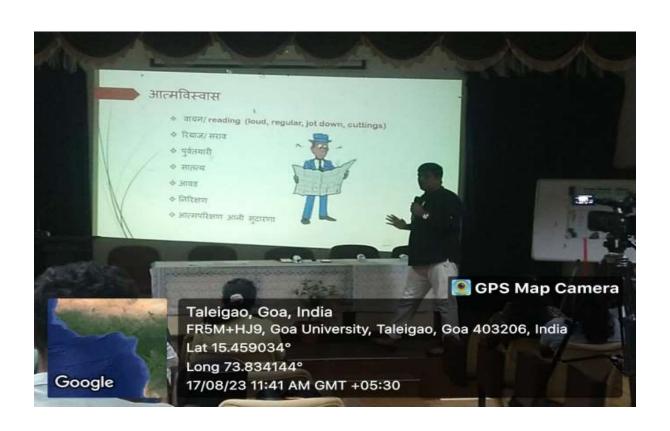

|                                                           | To handle difficult situations.                                                                                                                                                                                                                                                                                                                                                                                                                                                                                                                                                                             |  |  |  |  |
|-----------------------------------------------------------|-------------------------------------------------------------------------------------------------------------------------------------------------------------------------------------------------------------------------------------------------------------------------------------------------------------------------------------------------------------------------------------------------------------------------------------------------------------------------------------------------------------------------------------------------------------------------------------------------------------|--|--|--|--|
|                                                           | How to improve body language.                                                                                                                                                                                                                                                                                                                                                                                                                                                                                                                                                                               |  |  |  |  |
|                                                           | How to change voice modulation                                                                                                                                                                                                                                                                                                                                                                                                                                                                                                                                                                              |  |  |  |  |
|                                                           | To overcome the Stage fright and stress.                                                                                                                                                                                                                                                                                                                                                                                                                                                                                                                                                                    |  |  |  |  |
| 11. Description of the Program/activity/event             | Konkani Discipline of SGSLL, Goa University had organized a workshop on Compering- The A (मुत्रसंचालम -एक कला) on 17th August 2023 in Seminar Hall Block-B from 10:00 am to 01:35 pm. The workshop was Coordinated by Asst. Prof. Sanika Gaonkar. The inaugural function of the said activity was held at 10.00 AM. under the chairmanship of Prof. Anuradha Vagle, Dean, SGSLL. Dr. Hanumant Chopdekar, Programme Director SGSLL, had welcomed the gathering. Convenor of the Konkani Saraspat Mandal Ms. Sanika Gaonkar had narrated the objectives of the Programme. Prof. Anuradha Vagle, in her remark |  |  |  |  |
|                                                           | had appreciated the efforts of Coordinating<br>teacher. At the end President of the Konkani<br>Saraspat Mandal Proposed a Vote of thanks.                                                                                                                                                                                                                                                                                                                                                                                                                                                                   |  |  |  |  |
| 12. Benefit/Key outcomes of the<br>Program/activity/event | Students understand to handle difficult situations.  Students learn the about the body language.  Students learn the importance of voice                                                                                                                                                                                                                                                                                                                                                                                                                                                                    |  |  |  |  |
|                                                           | modulation. All the students enjoy the full workshop.  Some students ready to work as a part time compere.                                                                                                                                                                                                                                                                                                                                                                                                                                                                                                  |  |  |  |  |
|                                                           | Some students demanded for next session of the compere workshop.  Dr. Prakash Parienkar requested to program director to add such course in our program so that students can learn more Detail about this course and in future work as a part time compere.                                                                                                                                                                                                                                                                                                                                                 |  |  |  |  |