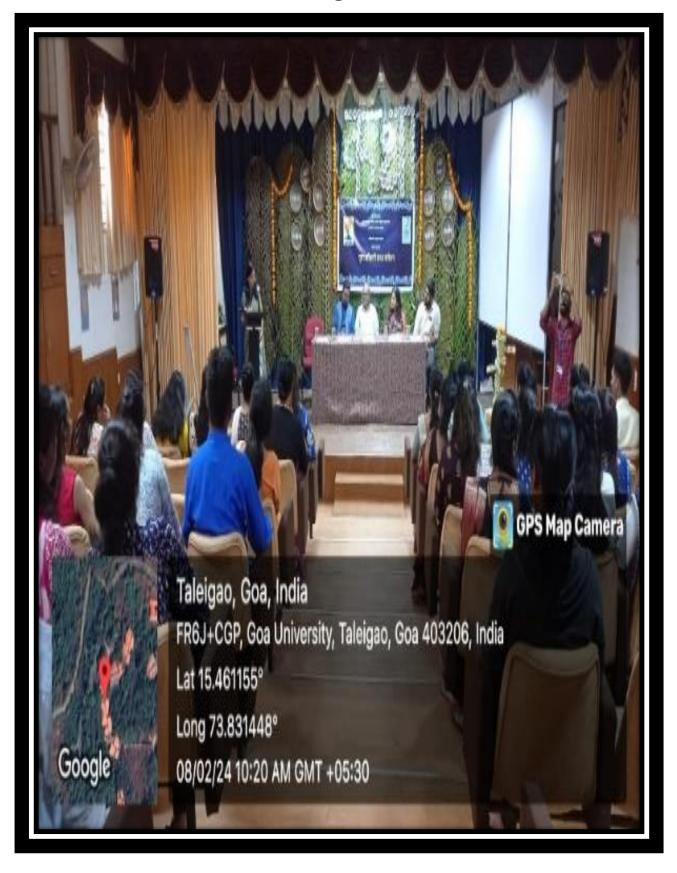

writers an opportunity to explore a new field of writing.

The following students secured prizes in the competition organized by '2<sup>nd</sup> Yuva Konkani Katha Sammelan':

1<sup>st</sup> Prize- Ms. Sanvi Khandeparkar

2nd Príze- Ms. Mansi Dhauskar

3rd Prize- Ms. Upama Gaonkar

1<sup>st</sup> Consolation Prize- Ms. Sejal Talsekar

2<sup>nd</sup> Consolation Prize- Ms. Prajakta Gaonkar 13. Enclosures with report

- 1. Brochure
- 2. Geo-tag photos,
- Attendance of students/faculty/external participants

Julia

Ms. Sanika Gaonkar

Coordinator of Konkani Saraspat Mandal

Assistant Professor Discipline of Konkani, SGSLL, Goa University Prof. Anuradha Wogale

Dean,

Shennoi Goembab School of Language and Literature

Goa University



## **Brochure of the Activity**



**Geo -Tag Photos** 











## Attendance of students/faculty/external participants

| : 0       | ८ फेब्रुनारा २०२४                               | 0 000             | 141