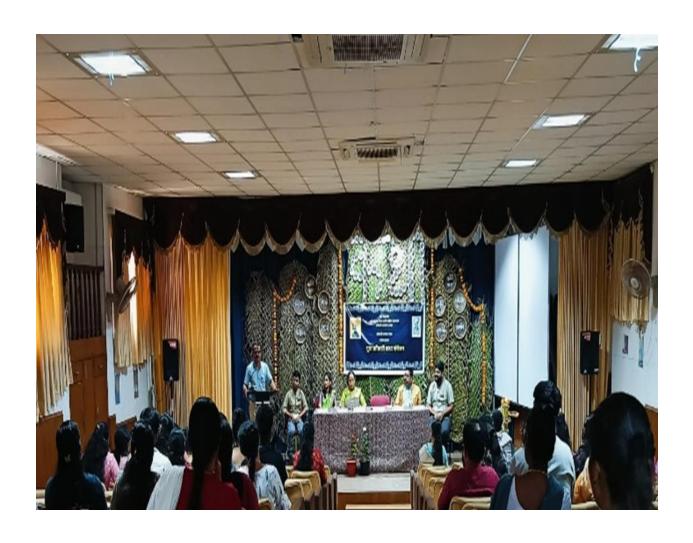

| students/faculty/other participants              |                                                                                                                                                                                                                                                                                                                                                                                                                                                                                                                                                                                                                                                                                                                                                                |
|--------------------------------------------------|----------------------------------------------------------------------------------------------------------------------------------------------------------------------------------------------------------------------------------------------------------------------------------------------------------------------------------------------------------------------------------------------------------------------------------------------------------------------------------------------------------------------------------------------------------------------------------------------------------------------------------------------------------------------------------------------------------------------------------------------------------------|
| 10. The objectives of the Program/activity/event | Story writing is one of the modes of literature that can touch the minds of many. It diverts the attention of the readers to the facts of life and also introduces the readers to a new world that nobody might have witnessed. To determine the survival of this important mode of literature in Konkani language and to plant it's seeds in young minds that will in turn determine the future.                                                                                                                                                                                                                                                                                                                                                              |
| 11. Description of the Program/activity/event    | Konkani Discipline of SGSLL, Goa University had organized a 2 <sup>nd</sup> Yuva Konkani Katha Sammelan- on 8 <sup>th</sup> and 9 <sup>th</sup> February, 2024 in the Seminar Hall, Block-B, Goa University, Taleigaon. On the first day, the programme commenced at 10.00am and lasted till 9.00 pm. On the second day the programme commenced at 10.00 am and ended by 1.00 followed by lunch. The sammelan was coordinated by Asst. Prof. Sanika Gaonkar. The inaugural function of the said activity was held at 10.00 am. Ms. Sanika Gaonkar, incharge of Konkani Saraspat Mandal and Assistant Professor, Discipline of Konakani- SGSLL, had welcomed the gathering and narrated the objectives of the Programme. For the concluding function Ms. Sanika |

Gaonkar welcomed the session Chief guest, Sahitya Academy award winner and Konkani writer Mr. Prakash Parienkar, who spoke on the key points on how to produce a good story. In her remarks she appreciated the efforts of the other teachers and students who had helped in making the workshop a successful one. At the end of the two days workshop, the secretary of the Konkani Saraspat Mandal, Vaibhav Mazallikar, proposed the vote of thanks.