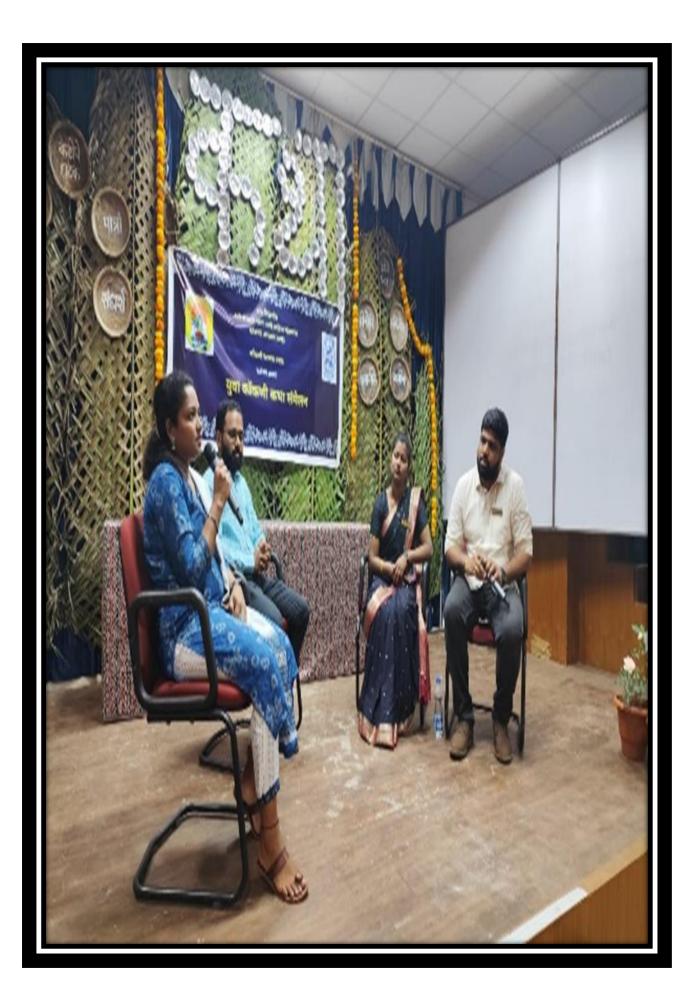

Gaonkar welcomed the session Chief guest, Sahitya Academy award winner and Konkani writer Mr. Prakash Parienkar, who spoke on the key points on how to produce a good story. In her remarks she appreciated the efforts of the other teachers and students who had helped in making the workshop a successful one. At the end of the two days workshop, the secretary of the Konkani Saraspat Mandal, Vaibhav Mazallikar, proposed the vote of thanks.