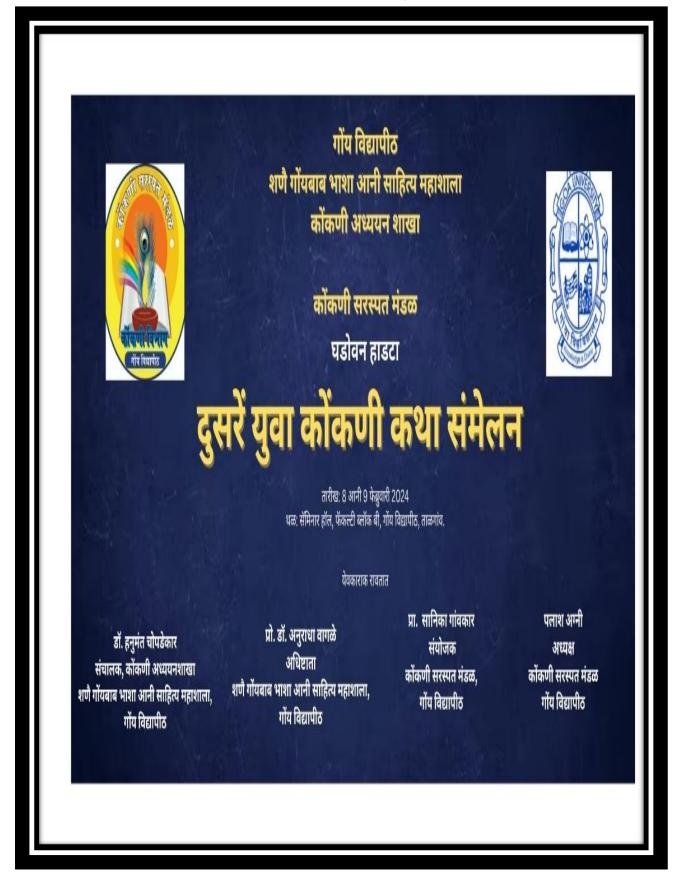

## Goa University Discipline of Konkani, Shennoi Goembab School of Language and Literature.

**Report of the Event** 

| T                                                                                    |
|--------------------------------------------------------------------------------------|
| 2 <sup>nd</sup> Yuva Konkani Katha Sammelan.<br>(दुसरें युवा कोंकणी कथा संमेलन)      |
| 8 फेब्रुवारी 2024, 10.00 am to 9.00 pm<br>9 फेब्रुवारी 2024, at 10:00 am to 01:00 pm |
| Physical Mode                                                                        |
| Discipline of Konkani, Shennoi<br>Goembab School of Language and<br>Literature.      |
| NA                                                                                   |
| NA                                                                                   |
| 10                                                                                   |
| 160                                                                                  |
| 08                                                                                   |
|                                                                                      |

## **Brochure of the Activity**

**Geo -Tag Photos** 