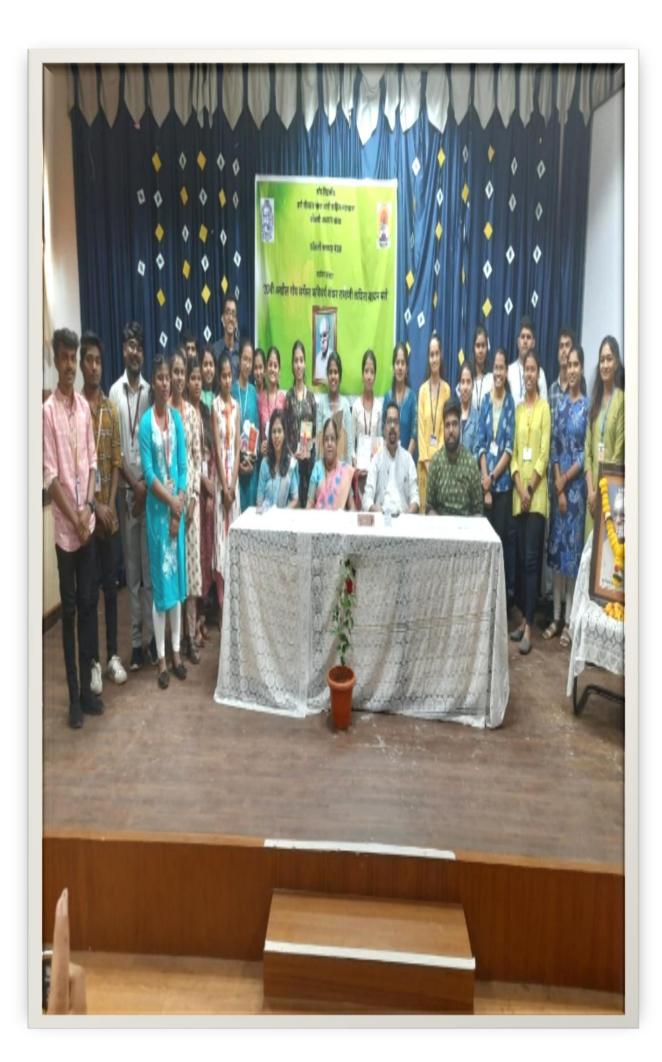

|  |  |  |

13. Enclosures with report

- 1. Brochure
- 2. Geo-tag photos,
- Attendance of students/faculty/external participants

Calil

Ms. Sanika Gaonkar

Coordinator of Konkani Saraspat Mandal

Assistant Professor Discipline of Konkeni, SGSLL, Goo University Prof. Anuradha Wogale

Dean,

Shennoi Goembab School of Language and Literature

Goa University



## **Brochure of Activity**



## Geo-tag photos













## ATTENDANCE OF THE EVENT

| Marine Committee |                             |                                      |               | A STATE OF THE STA |