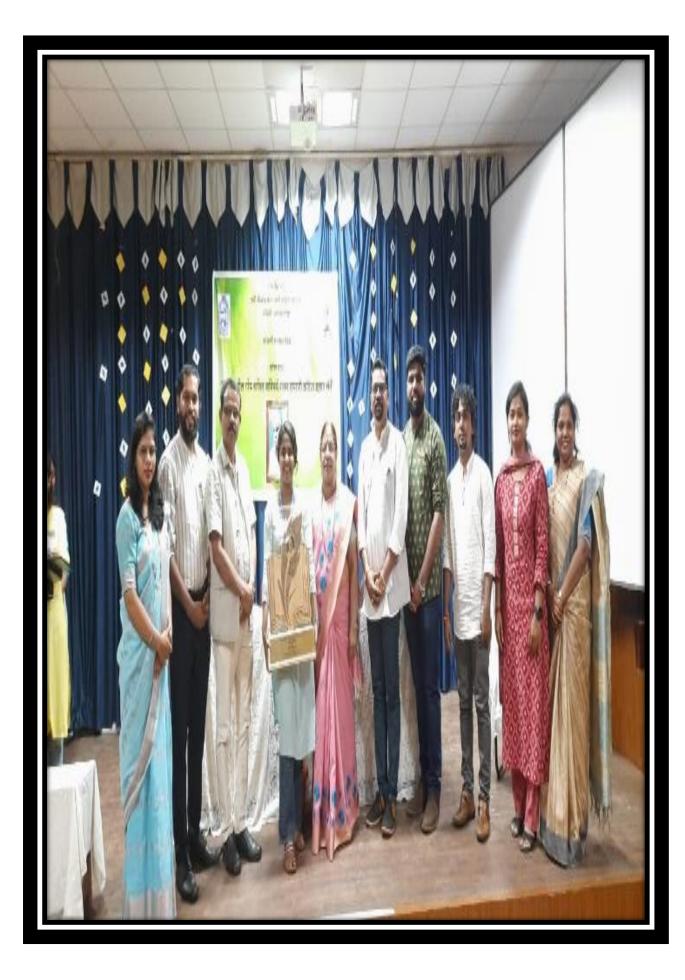

| Program/activity/event                                 | University had organized a 20वी सर्गेस्त कविवर्य शंकर रामाणी कोंकणी काव्य वाचन सर्त (Late Shankar Ramani Poetry Recitation State Level Competition)- on 20 <sup>th</sup> December 2023 in Seminar Hall Block-B from 09:30 am to 01:00 pm. The Competition was Coordinated by Asst. Prof. Sanika Gaonkar. The inaugural function of the said activity was held at 10.00 AM. Ms. Sanika Gaonkar, incharge of Konkani Saraspat Mandal and Assistant Professor, Discipline of Konakani- SGSLL, had welcomed the gathering and also Convenor of the Konkani Saraspat Mandal Ms. Sanika Gaonkar had narrated the objectives of the Programme. For Concluding Function Ms. Sanika Gaonkar welcome the Session Chief guest was Sahitya Academy Award winner and Konkani Writer Mrs. Maya Kharangate give the tips of Poetry writing to youngster, in her remarks she had appreciated the efforts of Coordinating teacher. At the end President of the Konkani Saraspat Mandal |  |  |  |
|--------------------------------------------------------|-----------------------------------------------------------------------------------------------------------------------------------------------------------------------------------------------------------------------------------------------------------------------------------------------------------------------------------------------------------------------------------------------------------------------------------------------------------------------------------------------------------------------------------------------------------------------------------------------------------------------------------------------------------------------------------------------------------------------------------------------------------------------------------------------------------------------------------------------------------------------------------------------------------------------------------------------------------------------|--|--|--|
| 12. Benefit/Key outcomes of the Program/activity/event | Proposed a Vote of thanks.  The students' attempt at creating Konkani poetry not only showcased their creative abilities but also sparked various thought processes and reflections on the current situation in our society. Here are the results of the "Late Shankar Ramani Poetry Recitation State Level Competition":  1. 1st Prize: Ms. Sanyukta Pagi 2. 2nd Prize: Ms. Saisha Shet Shirodkar 3. 3rd Prize: Ms. Diya Sawant Additionally, the following students received consolation prizes:  1. 1st Consolation Prize: Ms. Shreya Kalekar  2. 2nd Consolation Prize: Ms. Riya Kudalkar                                                                                                                                                                                                                                                                                                                                                                         |  |  |  |
| Website Link                                           | https://www.unigoa.ac.in/uploads/confg_imag<br>es/20231218.064032~Konkani_20-Dec-<br>23.jpg                                                                                                                                                                                                                                                                                                                                                                                                                                                                                                                                                                                                                                                                                                                                                                                                                                                                           |  |  |  |
| Instagram Link                                         | https://www.instagram.com/goauniversityofficial/p/C1KwkWTBf0V/?img_index=1                                                                                                                                                                                                                                                                                                                                                                                                                                                                                                                                                                                                                                                                                                                                                                                                                                                                                            |  |  |  |

13. Enclosures with report

- 1. Brochure
- 2. Geo-tag photos,
- Attendance of students/faculty/external participants

Calil

Ms. Sanika Gaonkar

Coordinator of Konkani Saraspat Mandal

Assistant Professor Discipline of Konkeni, SGSLL, Goo University Prof. Anuradha Wogale

## Geo-tag photos