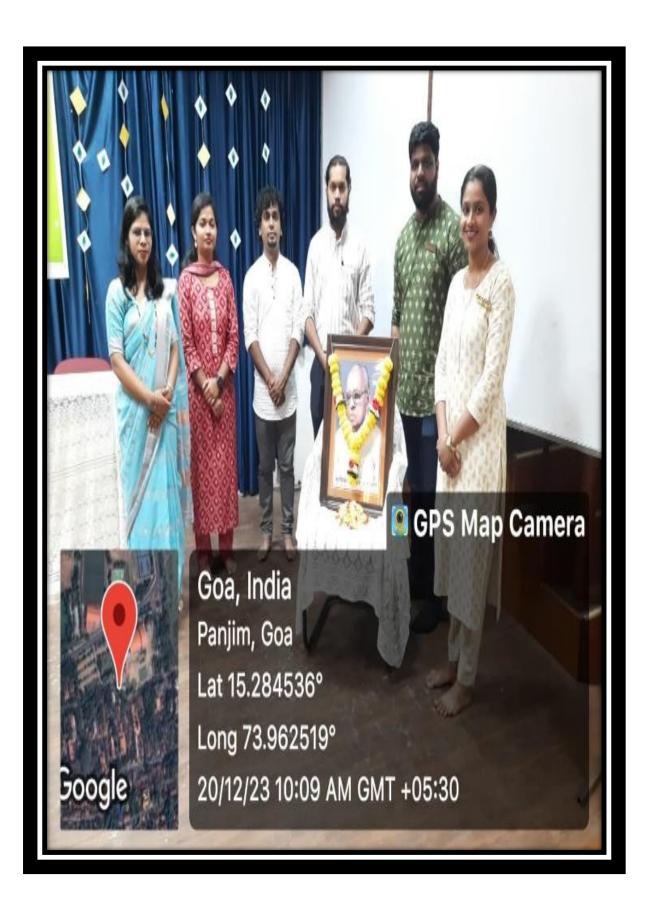

|  |  |  |

13. Enclosures with report

- 1. Brochure
- 2. Geo-tag photos,
- Attendance of students/faculty/external participants

Calil

Ms. Sanika Gaonkar

Coordinator of Konkani Saraspat Mandal

Assistant Professor Discipline of Konkeni, SGSLL, Goo University Prof. Anuradha Wogale

Dean,

Shennoi Goembab School of Language and Literature

Goa University



## **Brochure of Activity**



## Geo-tag photos













## ATTENDANCE OF THE EVENT

| Marine Committee |                             |                                      |               | A STATE OF THE STA |