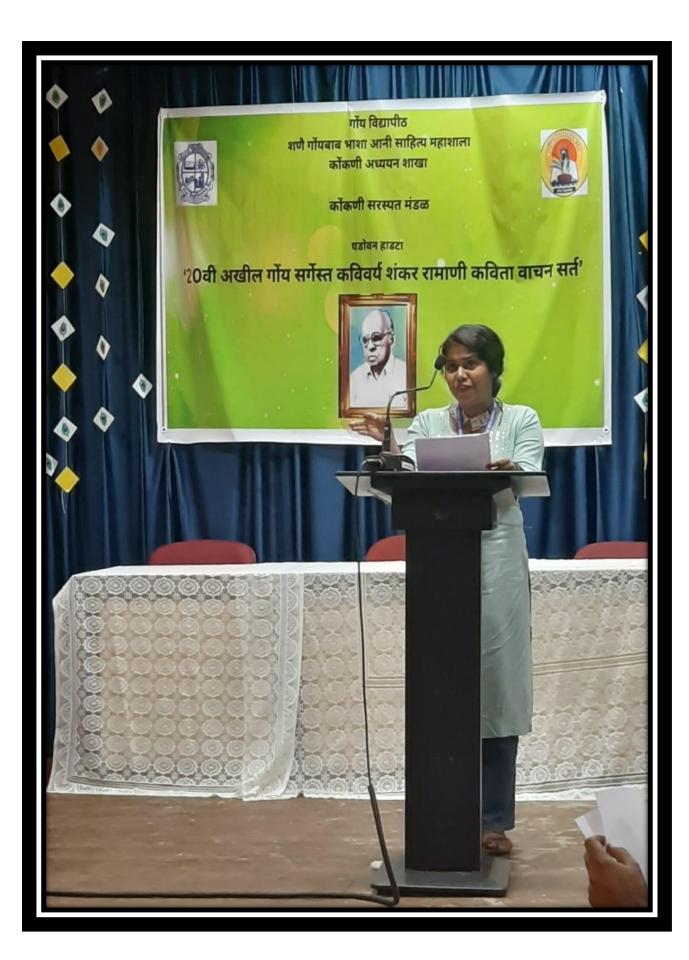

| Program/activity/event                                 | University had organized a 20वी सर्गेस्त कविवर्य शंकर रामाणी कोंकणी काव्य वाचन सर्त (Late Shankar Ramani Poetry Recitation State Level Competition)- on 20 <sup>th</sup> December 2023 in Seminar Hall Block-B from 09:30 am to 01:00 pm. The Competition was Coordinated by Asst. Prof. Sanika Gaonkar. The inaugural function of the said activity was held at 10.00 AM. Ms. Sanika Gaonkar, incharge of Konkani Saraspat Mandal and Assistant Professor, Discipline of Konakani- SGSLL, had welcomed the gathering and also Convenor of the Konkani Saraspat Mandal Ms. Sanika Gaonkar had narrated the objectives of the Programme. For Concluding Function Ms. Sanika Gaonkar welcome the Session Chief guest was Sahitya Academy Award winner and Konkani Writer Mrs. Maya Kharangate give the tips of Poetry writing to youngster, in her remarks she had appreciated the efforts of Coordinating teacher. At the end President of the Konkani Saraspat Mandal |  |  |  |
|--------------------------------------------------------|-----------------------------------------------------------------------------------------------------------------------------------------------------------------------------------------------------------------------------------------------------------------------------------------------------------------------------------------------------------------------------------------------------------------------------------------------------------------------------------------------------------------------------------------------------------------------------------------------------------------------------------------------------------------------------------------------------------------------------------------------------------------------------------------------------------------------------------------------------------------------------------------------------------------------------------------------------------------------|--|--|--|
| 12. Benefit/Key outcomes of the Program/activity/event | Proposed a Vote of thanks.  The students' attempt at creating Konkani poetry not only showcased their creative abilities but also sparked various thought processes and reflections on the current situation in our society. Here are the results of the "Late Shankar Ramani Poetry Recitation State Level Competition":  1. 1st Prize: Ms. Sanyukta Pagi 2. 2nd Prize: Ms. Saisha Shet Shirodkar 3. 3rd Prize: Ms. Diya Sawant Additionally, the following students received consolation prizes:  1. 1st Consolation Prize: Ms. Shreya Kalekar  2. 2nd Consolation Prize: Ms. Riya Kudalkar                                                                                                                                                                                                                                                                                                                                                                         |  |  |  |
| Website Link                                           | https://www.unigoa.ac.in/uploads/confg_imag<br>es/20231218.064032~Konkani_20-Dec-<br>23.jpg                                                                                                                                                                                                                                                                                                                                                                                                                                                                                                                                                                                                                                                                                                                                                                                                                                                                           |  |  |  |
| Instagram Link                                         | https://www.instagram.com/goauniversityofficial/p/C1KwkWTBf0V/?img_index=1                                                                                                                                                                                                                                                                                                                                                                                                                                                                                                                                                                                                                                                                                                                                                                                                                                                                                            |  |  |  |

## Geo-tag photos