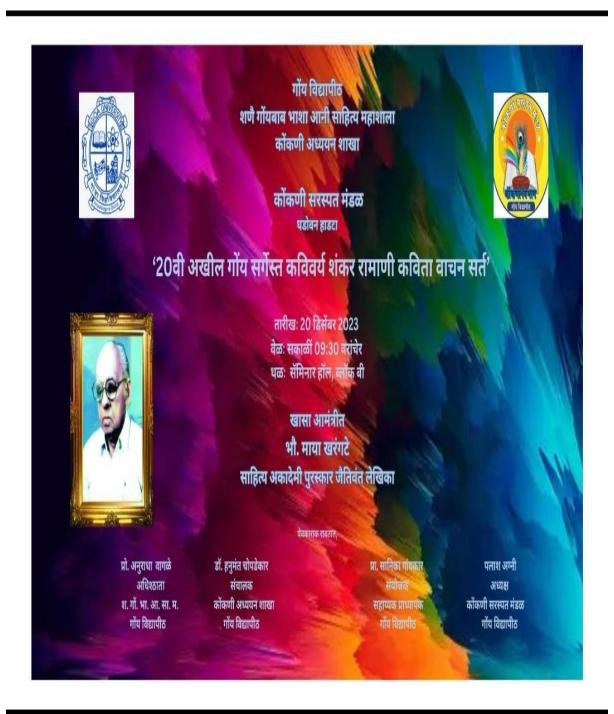

## Goa University Discipline of Konkani, Shennoi Goembab School of Language and Literature.

**Report of the Event** 

| Report of the Event                                    |                                                                                                                                                                                                                                                                                              |  |  |  |  |  |
|--------------------------------------------------------|----------------------------------------------------------------------------------------------------------------------------------------------------------------------------------------------------------------------------------------------------------------------------------------------|--|--|--|--|--|
| 1. Title of the Event/Activity/program                 | 20th All Goa Late Shankar Ramani Poetry Recitation State Level Competition (20वी अखील गोंय सर्गेस्त कविवर्य शंकर रामाणी कोंकणी काव्य वाचन सर्त)                                                                                                                                              |  |  |  |  |  |
| 2. Date and Time                                       | 20 <sup>th</sup> December 2023, at 09:30 am to 01:00 pm                                                                                                                                                                                                                                      |  |  |  |  |  |
| 3. Mode of conduct (Physical/Online)                   | Physical Mode                                                                                                                                                                                                                                                                                |  |  |  |  |  |
| 4. School/ Directorate/ Section                        | Discipline of Konkani, Shennoi Goembab<br>School of Language and Literature.                                                                                                                                                                                                                 |  |  |  |  |  |
| 5. Collaborating<br>Agency/School/Directorate          | NA                                                                                                                                                                                                                                                                                           |  |  |  |  |  |
| 6. Detail of the Resource Person (Brief biodata)       | NA                                                                                                                                                                                                                                                                                           |  |  |  |  |  |
| 7. Number of Faculty attended/participated             | 05                                                                                                                                                                                                                                                                                           |  |  |  |  |  |
| 8. Number of Student attended / participated           | 66                                                                                                                                                                                                                                                                                           |  |  |  |  |  |
| 9. No. of external students/faculty/other participants | 34                                                                                                                                                                                                                                                                                           |  |  |  |  |  |
| 10. The objectives of the Program/activity/event       | Creative writing is help us to think in good way. It Help students think about different aspects of society to change their mindset so that they can create their own poetry and present it in the audience. It helps to young generation to divert towards the creative writing in Konkani. |  |  |  |  |  |
| 11. Description of the                                 | Konkani Discipline of SGSLL, Goa                                                                                                                                                                                                                                                             |  |  |  |  |  |

| Program/activity/event                                 | University had organized a 20वी सर्गेस्त कविवर्य शंकर रामाणी कोंकणी काव्य वाचन सर्त (Late Shankar Ramani Poetry Recitation State Level Competition)- on 20 <sup>th</sup> December 2023 in Seminar Hall Block-B from 09:30 am to 01:00 pm. The Competition was Coordinated by Asst. Prof. Sanika Gaonkar. The inaugural function of the said activity was held at 10.00 AM. Ms. Sanika Gaonkar, incharge of Konkani Saraspat Mandal and Assistant Professor, Discipline of Konakani- SGSLL, had welcomed the gathering and also Convenor of the Konkani Saraspat Mandal Ms. Sanika Gaonkar had narrated the objectives of the Programme. For Concluding Function Ms. Sanika Gaonkar welcome the Session Chief guest was Sahitya Academy Award winner and Konkani Writer Mrs. Maya Kharangate give the tips of Poetry writing to youngster, in her remarks she had appreciated the efforts of Coordinating teacher. At the end President of the Konkani Saraspat Mandal |  |  |  |
|--------------------------------------------------------|-----------------------------------------------------------------------------------------------------------------------------------------------------------------------------------------------------------------------------------------------------------------------------------------------------------------------------------------------------------------------------------------------------------------------------------------------------------------------------------------------------------------------------------------------------------------------------------------------------------------------------------------------------------------------------------------------------------------------------------------------------------------------------------------------------------------------------------------------------------------------------------------------------------------------------------------------------------------------|--|--|--|
| 12. Benefit/Key outcomes of the Program/activity/event | Proposed a Vote of thanks.  The students' attempt at creating Konkani poetry not only showcased their creative abilities but also sparked various thought processes and reflections on the current situation in our society. Here are the results of the "Late Shankar Ramani Poetry Recitation State Level Competition":  1. 1st Prize: Ms. Sanyukta Pagi 2. 2nd Prize: Ms. Saisha Shet Shirodkar 3. 3rd Prize: Ms. Diya Sawant Additionally, the following students received consolation prizes:  1. 1st Consolation Prize: Ms. Shreya Kalekar  2. 2nd Consolation Prize: Ms. Riya Kudalkar                                                                                                                                                                                                                                                                                                                                                                         |  |  |  |
| Website Link                                           | https://www.unigoa.ac.in/uploads/confg_imag<br>es/20231218.064032~Konkani_20-Dec-<br>23.jpg                                                                                                                                                                                                                                                                                                                                                                                                                                                                                                                                                                                                                                                                                                                                                                                                                                                                           |  |  |  |
| Instagram Link                                         | https://www.instagram.com/goauniversityofficial/p/C1KwkWTBf0V/?img_index=1                                                                                                                                                                                                                                                                                                                                                                                                                                                                                                                                                                                                                                                                                                                                                                                                                                                                                            |  |  |  |

## **Brochure of Activity**