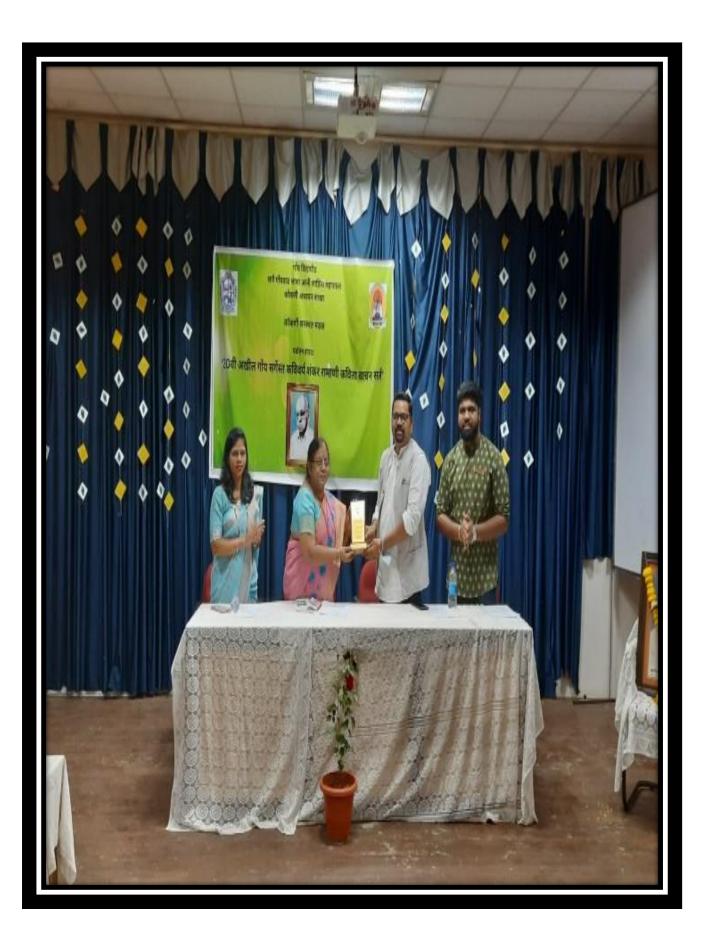

| Program/activity/event                                 | University had organized a 20वी सर्गेस्त कविवर्य शंकर रामाणी कोंकणी काव्य वाचन सर्त (Late Shankar Ramani Poetry Recitation State Level Competition)- on 20 <sup>th</sup> December 2023 in Seminar Hall Block-B from 09:30 am to 01:00 pm. The Competition was Coordinated by Asst. Prof. Sanika Gaonkar. The inaugural function of the said activity was held at 10.00 AM. Ms. Sanika Gaonkar, incharge of Konkani Saraspat Mandal and Assistant Professor, Discipline of Konakani- SGSLL, had welcomed the gathering and also Convenor of the Konkani Saraspat Mandal Ms. Sanika Gaonkar had narrated the objectives of the Programme. For Concluding Function Ms. Sanika Gaonkar welcome the Session Chief guest was Sahitya Academy Award winner and Konkani Writer Mrs. Maya Kharangate give the tips of Poetry writing to youngster, in her remarks she had appreciated the efforts of Coordinating teacher. At the end President of the Konkani Saraspat Mandal |  |  |  |
|--------------------------------------------------------|-----------------------------------------------------------------------------------------------------------------------------------------------------------------------------------------------------------------------------------------------------------------------------------------------------------------------------------------------------------------------------------------------------------------------------------------------------------------------------------------------------------------------------------------------------------------------------------------------------------------------------------------------------------------------------------------------------------------------------------------------------------------------------------------------------------------------------------------------------------------------------------------------------------------------------------------------------------------------|--|--|--|
| 12. Benefit/Key outcomes of the Program/activity/event | Proposed a Vote of thanks.  The students' attempt at creating Konkani poetry not only showcased their creative abilities but also sparked various thought processes and reflections on the current situation in our society. Here are the results of the "Late Shankar Ramani Poetry Recitation State Level Competition":  1. 1st Prize: Ms. Sanyukta Pagi 2. 2nd Prize: Ms. Saisha Shet Shirodkar 3. 3rd Prize: Ms. Diya Sawant Additionally, the following students received consolation prizes:  1. 1st Consolation Prize: Ms. Shreya Kalekar  2. 2nd Consolation Prize: Ms. Riya Kudalkar                                                                                                                                                                                                                                                                                                                                                                         |  |  |  |
| Website Link                                           | https://www.unigoa.ac.in/uploads/confg_imag<br>es/20231218.064032~Konkani_20-Dec-<br>23.jpg                                                                                                                                                                                                                                                                                                                                                                                                                                                                                                                                                                                                                                                                                                                                                                                                                                                                           |  |  |  |
| Instagram Link                                         | https://www.instagram.com/goauniversityofficial/p/C1KwkWTBf0V/?img_index=1                                                                                                                                                                                                                                                                                                                                                                                                                                                                                                                                                                                                                                                                                                                                                                                                                                                                                            |  |  |  |

13. Enclosures with report

- 1. Brochure
- 2. Geo-tag photos,
- Attendance of students/faculty/external participants

Calil

Ms. Sanika Gaonkar

Coordinator of Konkani Saraspat Mandal

Assistant Professor Discipline of Konkeni, SGSLL, Goo University Prof. Anuradha Wogale

## Geo-tag photos