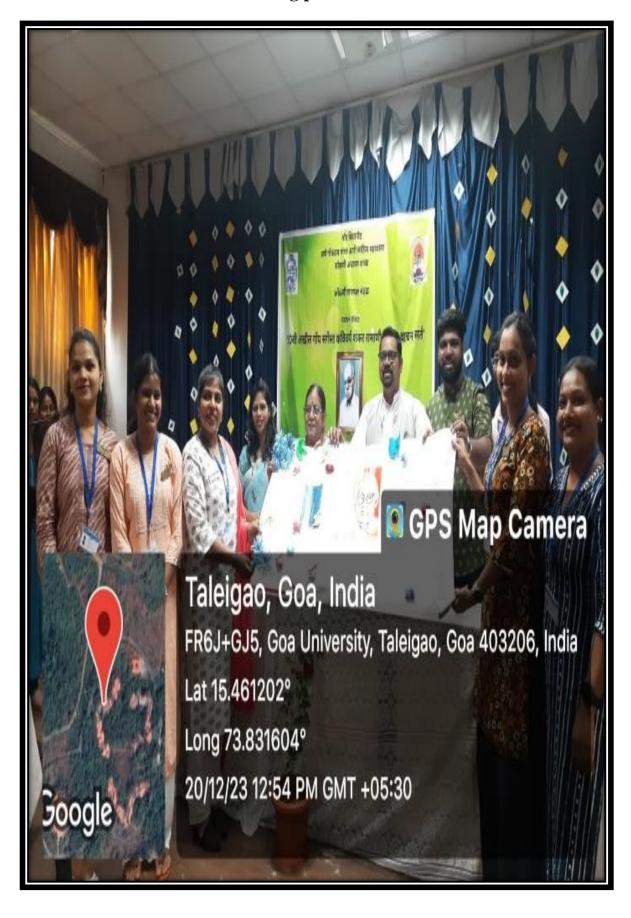

|  |  |  |

13. Enclosures with report

- 1. Brochure
- 2. Geo-tag photos,
- Attendance of students/faculty/external participants

Calil

Ms. Sanika Gaonkar

Coordinator of Konkani Saraspat Mandal

Assistant Professor Discipline of Konkeni, SGSLL, Goo University Prof. Anuradha Wogale

Dean,

Shennoi Goembab School of Language and Literature

Goa University



## **Brochure of Activity**



## Geo-tag photos













## ATTENDANCE OF THE EVENT

| Marine Committee |                             |                                      |               | A STATE OF THE STA |