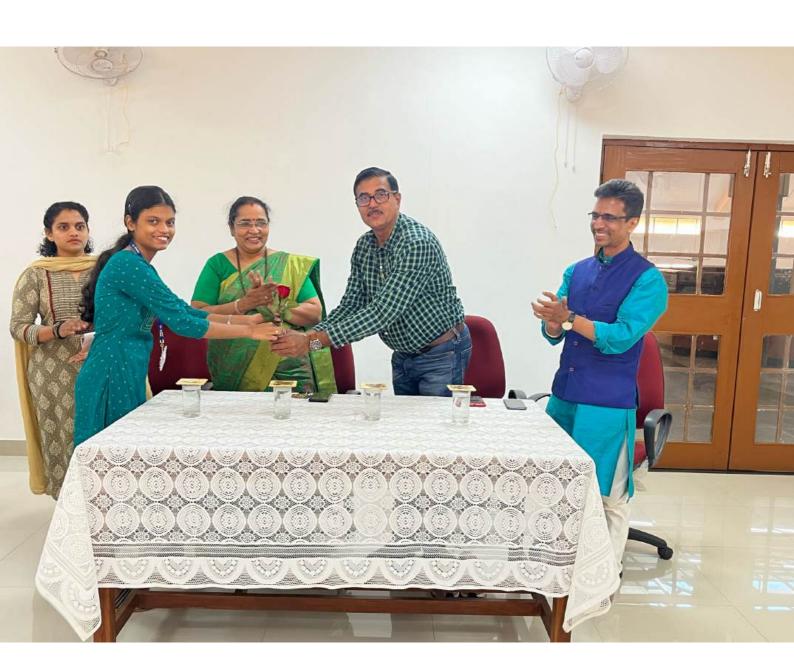

Copy of Flyer of the event

1) Inauguration

2) Students, faculty members and Chief guest while viewing the exhibited Diwali issues

3) Goa University Librarian, Dr. Sandesh Desai welcoming the gathering

4) Chief Guest Prof. Vrushali Mandrekar guiding the students

5) Students along with the dignitaries

Benefit/Key outcome of the event in terms of learning/skills/knowledge

- Students got the idea about the importance of Marathi language and the need to inculcate reading habit.
- Students got the knowledge about the contribution of Diwali issues in the development of Marathi literature.
- Students got to know about the contribution of special issues at national and international level.
- Students go the idea about the need of research in the area of special issues.