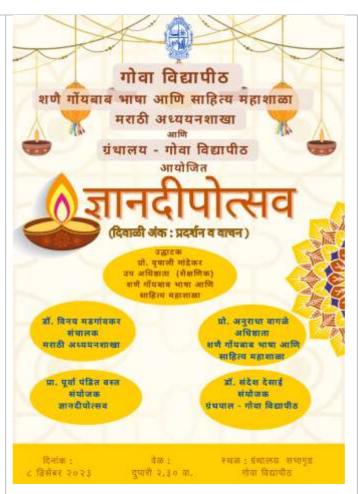

Copy of Flyer of the event

1) Inauguration

2) Students, faculty members and Chief guest while viewing the exhibited Diwali issues

3) Goa University Librarian, Dr. Sandesh Desai welcoming the gathering

4) Chief Guest Prof. Vrushali Mandrekar guiding the students

5) Students along with the dignitaries

Benefit/Key outcome of the event in terms of learning/skills/knowledge

- Students got the idea about the importance of Marathi language and the need to inculcate reading habit.
- Students got the knowledge about the contribution of Diwali issues in the development of Marathi literature.
- Students got to know about the contribution of special issues at national and international level.
- Students go the idea about the need of research in the area of special issues.