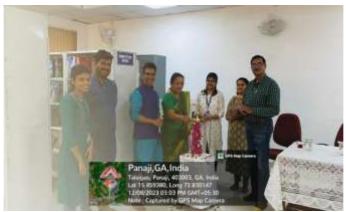

Copy of Flyer of the event

1) Inauguration

2) Students, faculty members and Chief guest while viewing the exhibited Diwali issues

3) Goa University Librarian, Dr. Sandesh Desai welcoming the gathering

4) Chief Guest Prof. Vrushali Mandrekar guiding the students

5) Students along with the dignitaries

Benefit/Key outcome of the event in terms of learning/skills/knowledge

- Students got the idea about the importance of Marathi language and the need to inculcate reading habit.
- Students got the knowledge about the contribution of Diwali issues in the development of Marathi literature.
- Students got to know about the contribution of special issues at national and international level.
- Students go the idea about the need of research in the area of special issues.