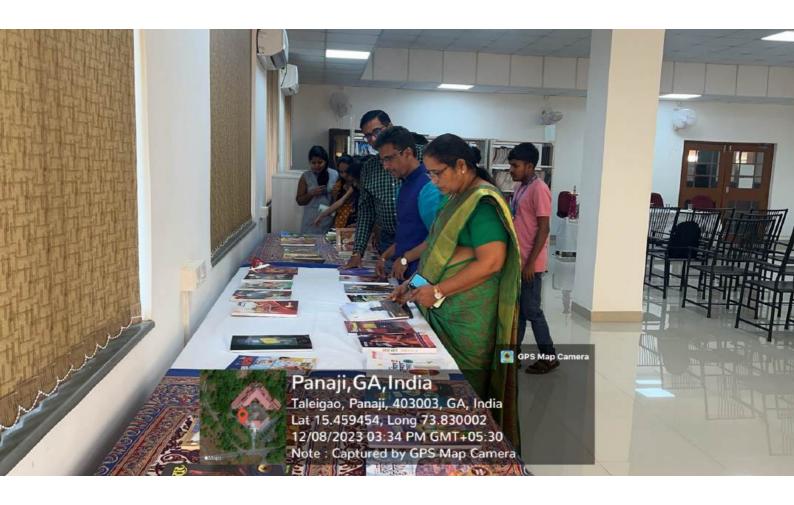

Copy of Flyer of the event

1) Inauguration

2) Students, faculty members and Chief guest while viewing the exhibited Diwali issues

3) Goa University Librarian, Dr. Sandesh Desai welcoming the gathering

4) Chief Guest Prof. Vrushali Mandrekar guiding the students