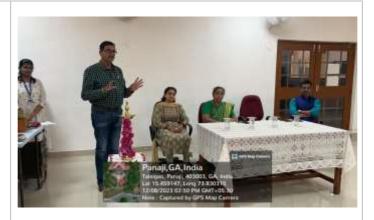

Copy of Flyer of the event

1) Inauguration

2) Students, faculty members and Chief guest while viewing the exhibited Diwali issues

3) Goa University Librarian, Dr. Sandesh Desai welcoming the gathering

4) Chief Guest Prof. Vrushali Mandrekar guiding the students