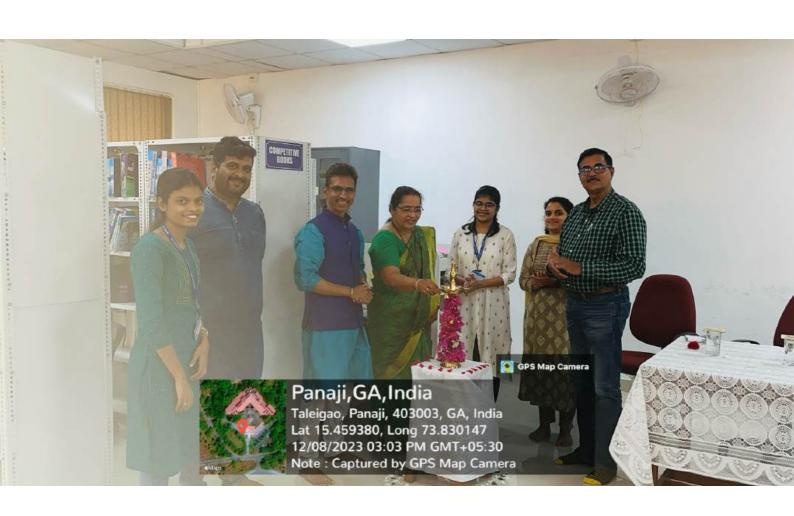

Copy of Flyer of the event

1) Inauguration

2) Students, faculty members and Chief guest while viewing the exhibited Diwali issues

3) Goa University Librarian, Dr. Sandesh Desai welcoming the gathering

4) Chief Guest Prof. Vrushali Mandrekar guiding the students

| , ar                                    | भे . गेंवा विद्यापीठ                                                                                                                              |                                                        |
|-----------------------------------------|---------------------------------------------------------------------------------------------------------------------------------------------------|--------------------------------------------------------|
|                                         | भे भाषा आणी आहित्य म                                                                                                                              | हारगळा                                                 |
|                                         | मर्गती अध्ययनगाखा                                                                                                                                 |                                                        |
| 4.                                      | ्र आसामित                                                                                                                                         |                                                        |
| 1                                       | जानदीवात्यव विवासी जंक : प्रक्री                                                                                                                  | न व वान्यन                                             |
| विचांक : ०८ १२ १२०                      | Site of the same of the same                                                                                                                      | Te Stulle XB                                           |
| 100 130 180                             | भ्यः विन्धः २:३०                                                                                                                                  | अञ्चल : ज्ञालाया सम्माज्ञ<br>अञ्चल : ज्ञालाया सम्माज्ञ |
| अनु क्र                                 |                                                                                                                                                   |                                                        |
| 2.                                      | व्यंतामा विनय नारिक दर्शाह                                                                                                                        | रही,,,                                                 |
| ۵.                                      | यात्री विनय नार्क दलाई                                                                                                                            | Obeset.                                                |
| 3.                                      | गंगान्या नामान्य वाह्न                                                                                                                            | Bioris _                                               |
| н.                                      | विल्हा क्षेत्राला गांवकर                                                                                                                          | Greater                                                |
| 9.                                      | प्राची प्रदीप पानी<br>भूगस्ती ब्रह्मानंदू नाईन्ड<br>विलेश कुमानंदू नाईन्ड<br>विलेश कुमानी मांबकर<br>स्पृक्षी निक्क नाईक<br>मान्नी मानोहरू पिरुणकर | de la                                                  |
| ε.                                      | मान्वी मानाहर विरुणकर                                                                                                                             | Quindras                                               |
| U.                                      | राजाता लिला परिश्                                                                                                                                 | And the second                                         |
| ۷.                                      | आयो अब्रांक पार्गा                                                                                                                                | APP:                                                   |
| 3                                       | दिव्या श्रीबु गडकर                                                                                                                                | GORGE.                                                 |
| 90                                      | अञ्चल १वे अवस्त                                                                                                                                   | (Qures_                                                |
| 22                                      | राज नारायण कामत<br>वर्षिनी बारकार<br>-र्जनम् वस्ताथ बीनडे<br>कुत्रीप रिवीप जारंत                                                                  | Bland.                                                 |
| 94                                      | ्विति वीरकर                                                                                                                                       | (Appril                                                |
| 3.                                      | -र्रेतन्य व्युनाथ बोन्डे                                                                                                                          | topondes (with                                         |
| 98                                      | कुलरीप रोलाप जारत                                                                                                                                 | CP.                                                    |
| Ec                                      | आमत अन्ति पेडणकर                                                                                                                                  | - Francisco                                            |
| 6                                       | सर्वेश च तारी                                                                                                                                     | · #==                                                  |
| 9 C                                     | निवद्यानंत जा . पुरवार                                                                                                                            | 4                                                      |
| 16                                      | विकास वि , उस्किका                                                                                                                                | West Pull                                              |
| NAME OF TAXABLE PARTY OF TAXABLE PARTY. | विकास वि उस्कैकर                                                                                                                                  | Street                                                 |
| <u> </u>                                | व्रवाली भार्यकर                                                                                                                                   | Cowley.                                                |
| 21                                      | व्याचनी प्र.पंख                                                                                                                                   | Somb                                                   |