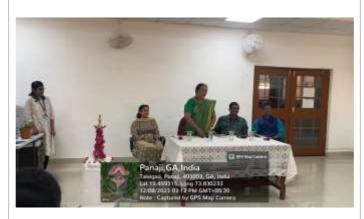

Copy of Flyer of the event

1) Inauguration

2) Students, faculty members and Chief guest while viewing the exhibited Diwali issues

3) Goa University Librarian, Dr. Sandesh Desai welcoming the gathering

4) Chief Guest Prof. Vrushali Mandrekar guiding the students