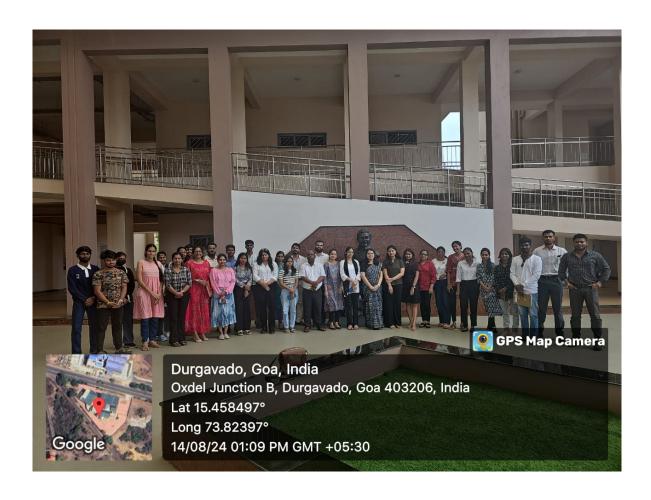

Queliva Ruchika K Naik

Programme Co-ordinator

Dr. Rajendra S Gad

Dean, MPS

**Students Interaction During the Lecture** 

Mrs (Adv) Ketaki Lulay giving Lecture on Mediation

Group Picture at the end of the Lecture.