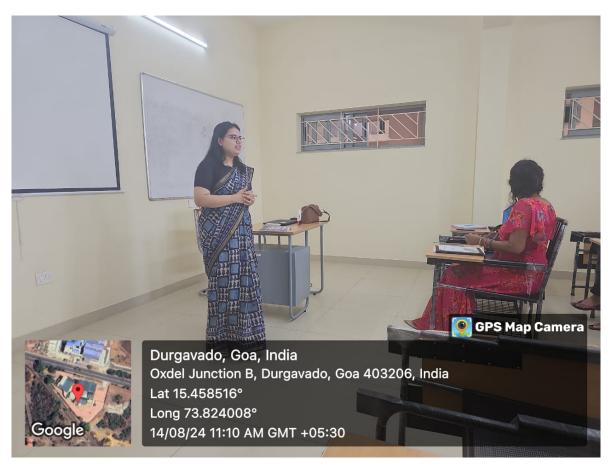

Queliva Ruchika K Naik

Programme Co-ordinator

Dr. Rajendra S Gad

Dean, MPS

**Students Interaction During the Lecture** 

Mrs (Adv) Ketaki Lulay giving Lecture on Mediation

Group Picture at the end of the Lecture.