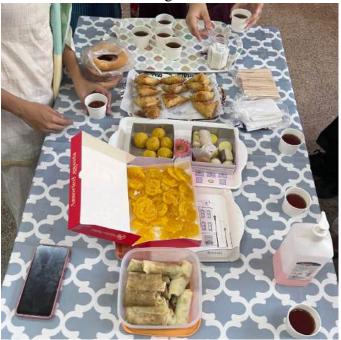

Photos 8: Interaction with Program Director, BA French, Ms. Kshama Dharwadkar

Photos 9: Cultural exchange over Indian snacks

Photos 10 :Group photo of participants and resource persons