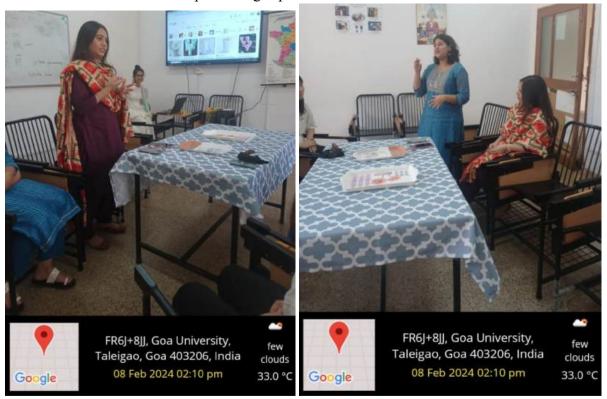

#### Geo-tagged photos

Photo 1 & 2: Dr. Natasha Gomes facilitating the session

Photo 3: Ms. Shusha Oliveira facilitating the session

Photo 4 & 5: Indian students presenting aspects of their culture

Photos 6 & 7: Japanese students presenting aspects of their culture

Photos 8: Interaction with Program Director, BA French, Ms. Kshama Dharwadkar

Photos 9: Cultural exchange over Indian snacks

Photos 10 :Group photo of participants and resource persons