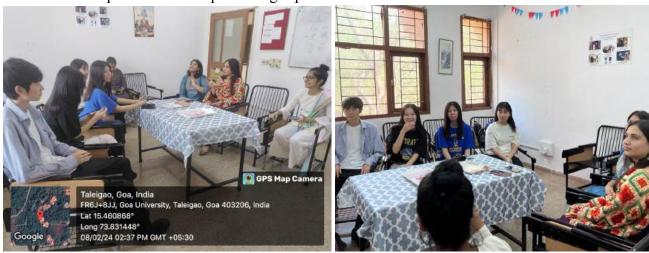

#### Geo-tagged photos

Photo 1 & 2: Dr. Natasha Gomes facilitating the session

Photo 3: Ms. Shusha Oliveira facilitating the session

Photo 4 & 5: Indian students presenting aspects of their culture

Photos 6 & 7: Japanese students presenting aspects of their culture