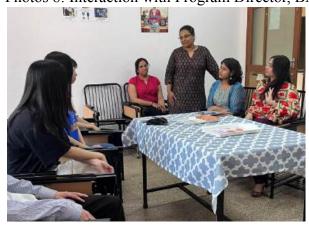

Photos 8: Interaction with Program Director, BA French, Ms. Kshama Dharwadkar

Photos 9: Cultural exchange over Indian snacks

Photos 10 :Group photo of participants and resource persons