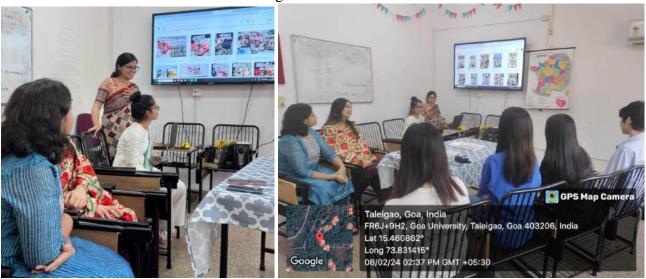

#### Geo-tagged photos

Photo 1 & 2: Dr. Natasha Gomes facilitating the session

Photo 3: Ms. Shusha Oliveira facilitating the session

Photo 4 & 5: Indian students presenting aspects of their culture

Photos 6 & 7: Japanese students presenting aspects of their culture

Photos 8: Interaction with Program Director, BA French, Ms. Kshama Dharwadkar

Photos 9: Cultural exchange over Indian snacks

Photos 10 :Group photo of participants and resource persons