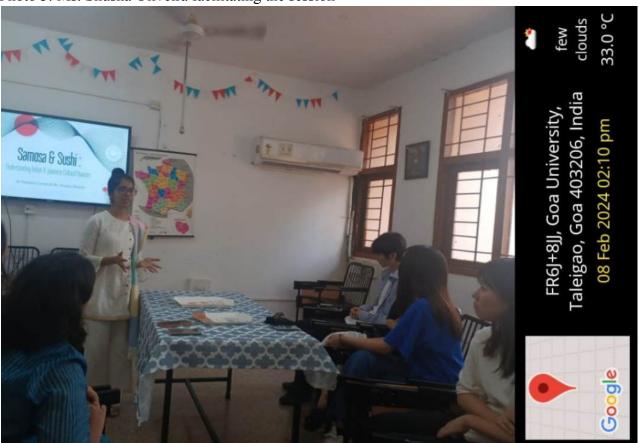

#### Geo-tagged photos

Photo 1 & 2: Dr. Natasha Gomes facilitating the session

Photo 3: Ms. Shusha Oliveira facilitating the session

Photo 4 & 5: Indian students presenting aspects of their culture

Photos 6 & 7: Japanese students presenting aspects of their culture

Photos 8: Interaction with Program Director, BA French, Ms. Kshama Dharwadkar

Photos 9: Cultural exchange over Indian snacks

Photos 10 :Group photo of participants and resource persons