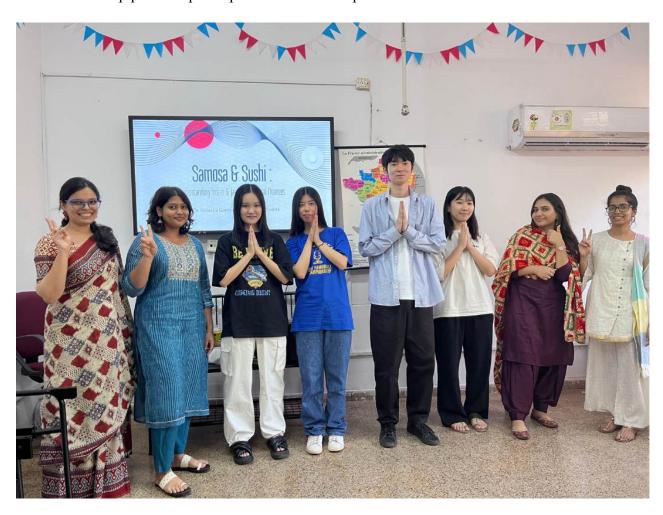

Photos 8: Interaction with Program Director, BA French, Ms. Kshama Dharwadkar

Photos 9: Cultural exchange over Indian snacks

Photos 10 :Group photo of participants and resource persons