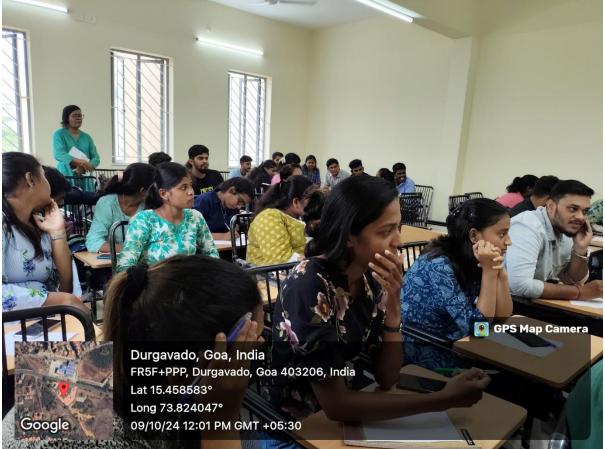

#### Manohar Parrikar School of Law, Governance and Public Policy, Goa University

Public Administration Programme of Manohar Parrikar School of Law, Governance and Public Policy (MPSLGPP), Goa University organized the first session of the Invited Lecture Series 'Publico I' on 9th October 2024 from 11.30 am to 1.30 pm at Block G, MPSLGPP, Goa University. The first session of the invited lecture series titled 'Calmness in Chaos: Balancing Mental Health and Student Life' was delivered by Ms. Irene George, Counselling Psychologist. As a welcome gesture of MPS, a potted plant was presented to the Resource Person by Assistant Professor Mr. Siddhesh Kalekar. Public Administration Programme Director, Dr. Alaknanda Shringare in her welcome remarks highlighted the significance of the session as it being organized on the eve of World Mental Health Day. She emphasized that mental health plays a pivotal role in our overall well-being and thus we need to prioritize the same. The Resource Person for the session, Ms. Irene George highlighted that each individual is unique and thus the way each individual responds to stress is different. Stress is an inevitable part of life and whether we sink in it or rise above it depends on how we respond to it. Stress has repercussions such as fatigue, muscle tension, heart-related problems, difficulty in concentration, memory retention problems and so on. Stress impacts our mood leading to irritability, mood swings, loss of motivation, social withdrawal, changes in appetite, substance abuse, alcohol addiction etc. She encouraged participants to prioritize one's relationship with one's own self, as it is essential to keep moving forward rather than being stagnant. She advised the participants to devise their own 'Calmness Toolkit' which would help them to battle stress and stay calm in day-to-day stressful situations. The session included a series of activities including pictorial representation, group discussion and self-introspection which witnessed the active participation by students and faculty. Towards the end of the session, students raised various queries related to Mental Health which were addressed by the Resource Person. Assistant Professor, Ms. Sanskruti Ayir proposed the Vote of Thanks. The lecture was coordinated by Dr. Sara Mahima George, Assistant Professor, MPSLGP