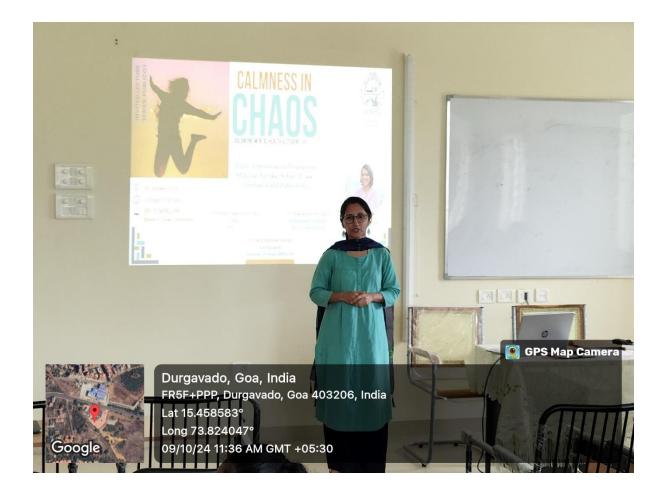

#### Manohar Parrikar School of Law, Governance and Public Policy, Goa University

Public Administration Programme of Manohar Parrikar School of Law, Governance and Public Policy (MPSLGPP), Goa University organized the first session of the Invited Lecture Series 'Publico I' on 9th October 2024 from 11.30 am to 1.30 pm at Block G, MPSLGPP, Goa University. The first session of the invited lecture series titled 'Calmness in Chaos: Balancing Mental Health and Student Life' was delivered by Ms. Irene George, Counselling Psychologist. As a welcome gesture of MPS, a potted plant was presented to the Resource Person by Assistant Professor Mr. Siddhesh Kalekar. Public Administration Programme Director, Dr. Alaknanda Shringare in her welcome remarks highlighted the significance of the session as it being organized on the eve of World Mental Health Day. She emphasized that mental health plays a pivotal role in our overall well-being and thus we need to prioritize the same. The Resource Person for the session, Ms. Irene George highlighted that each individual is unique and thus the way each individual responds to stress is different. Stress is an inevitable part of life and whether we sink in it or rise above it depends on how we respond to it. Stress has repercussions such as fatigue, muscle tension, heart-related problems, difficulty in concentration, memory retention problems and so on. Stress impacts our mood leading to irritability, mood swings, loss of motivation, social withdrawal, changes in appetite, substance abuse, alcohol addiction etc. She encouraged participants to prioritize one's relationship with one's own self, as it is essential to keep moving forward rather than being stagnant. She advised the participants to devise their own 'Calmness Toolkit' which would help them to battle stress and stay calm in day-to-day stressful situations. The session included a series of activities including pictorial representation, group discussion and self-introspection which witnessed the active participation by students and faculty. Towards the end of the session, students raised various queries related to Mental Health which were addressed by the Resource Person. Assistant Professor, Ms. Sanskruti Ayir proposed the Vote of Thanks. The lecture was coordinated by Dr. Sara Mahima George, Assistant Professor, MPSLGP