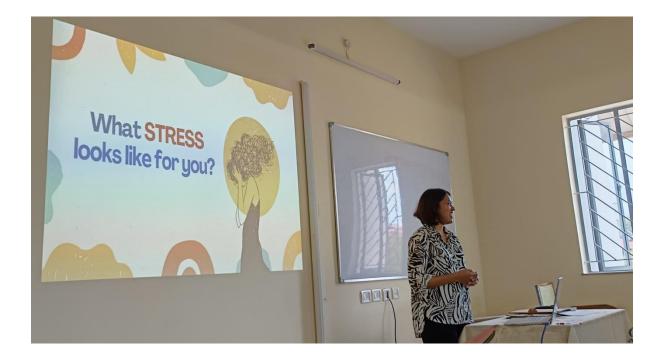

#### Manohar Parrikar School of Law, Governance and Public Policy, Goa University

Public Administration Programme of Manohar Parrikar School of Law, Governance and Public Policy (MPSLGPP), Goa University organized the first session of the Invited Lecture Series 'Publico I' on 9th October 2024 from 11.30 am to 1.30 pm at Block G, MPSLGPP, Goa University. The first session of the invited lecture series titled 'Calmness in Chaos: Balancing Mental Health and Student Life' was delivered by Ms. Irene George, Counselling Psychologist. As a welcome gesture of MPS, a potted plant was presented to the Resource Person by Assistant Professor Mr. Siddhesh Kalekar. Public Administration Programme Director, Dr. Alaknanda Shringare in her welcome remarks highlighted the significance of the session as it being organized on the eve of World Mental Health Day. She emphasized that mental health plays a pivotal role in our overall well-being and thus we need to prioritize the same. The Resource Person for the session, Ms. Irene George highlighted that each individual is unique and thus the way each individual responds to stress is different. Stress is an inevitable part of life and whether we sink in it or rise above it depends on how we respond to it. Stress has repercussions such as fatigue, muscle tension, heart-related problems, difficulty in concentration, memory retention problems and so on. Stress impacts our mood leading to irritability, mood swings, loss of motivation, social withdrawal, changes in appetite, substance abuse, alcohol addiction etc. She encouraged participants to prioritize one's relationship with one's own self, as it is essential to keep moving forward rather than being stagnant. She advised the participants to devise their own 'Calmness Toolkit' which would help them to battle stress and stay calm in day-to-day stressful situations. The session included a series of activities including pictorial representation, group discussion and self-introspection which witnessed the active participation by students and faculty. Towards the end of the session, students raised various queries related to Mental Health which were addressed by the Resource Person. Assistant Professor, Ms. Sanskruti Ayir proposed the Vote of Thanks. The lecture was coordinated by Dr. Sara Mahima George, Assistant Professor, MPSLGP