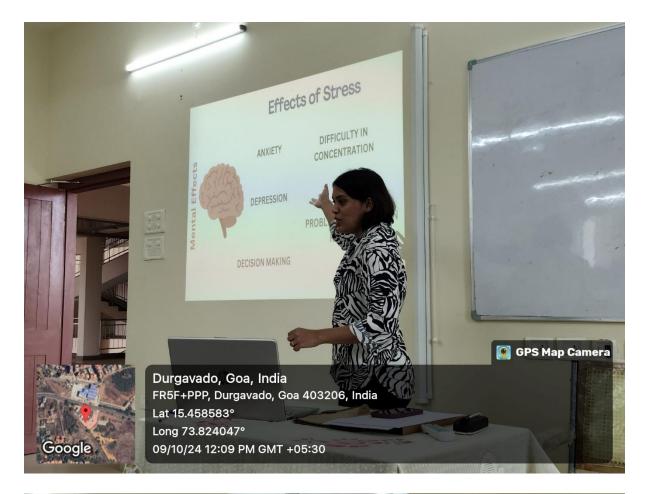

#### Manohar Parrikar School of Law, Governance and Public Policy, Goa University

Public Administration Programme of Manohar Parrikar School of Law, Governance and Public Policy (MPSLGPP), Goa University organized the first session of the Invited Lecture Series 'Publico I' on 9th October 2024 from 11.30 am to 1.30 pm at Block G, MPSLGPP, Goa University. The first session of the invited lecture series titled 'Calmness in Chaos: Balancing Mental Health and Student Life' was delivered by Ms. Irene George, Counselling Psychologist. As a welcome gesture of MPS, a potted plant was presented to the Resource Person by Assistant Professor Mr. Siddhesh Kalekar. Public Administration Programme Director, Dr. Alaknanda Shringare in her welcome remarks highlighted the significance of the session as it being organized on the eve of World Mental Health Day. She emphasized that mental health plays a pivotal role in our overall well-being and thus we need to prioritize the same. The Resource Person for the session, Ms. Irene George highlighted that each individual is unique and thus the way each individual responds to stress is different. Stress is an inevitable part of life and whether we sink in it or rise above it depends on how we respond to it. Stress has repercussions such as fatigue, muscle tension, heart-related problems, difficulty in concentration, memory retention problems and so on. Stress impacts our mood leading to irritability, mood swings, loss of motivation, social withdrawal, changes in appetite, substance abuse, alcohol addiction etc. She encouraged participants to prioritize one's relationship with one's own self, as it is essential to keep moving forward rather than being stagnant. She advised the participants to devise their own 'Calmness Toolkit' which would help them to battle stress and stay calm in day-to-day stressful situations. The session included a series of activities including pictorial representation, group discussion and self-introspection which witnessed the active participation by students and faculty. Towards the end of the session, students raised various queries related to Mental Health which were addressed by the Resource Person. Assistant Professor, Ms. Sanskruti Ayir proposed the Vote of Thanks. The lecture was coordinated by Dr. Sara Mahima George, Assistant Professor, MPSLGP