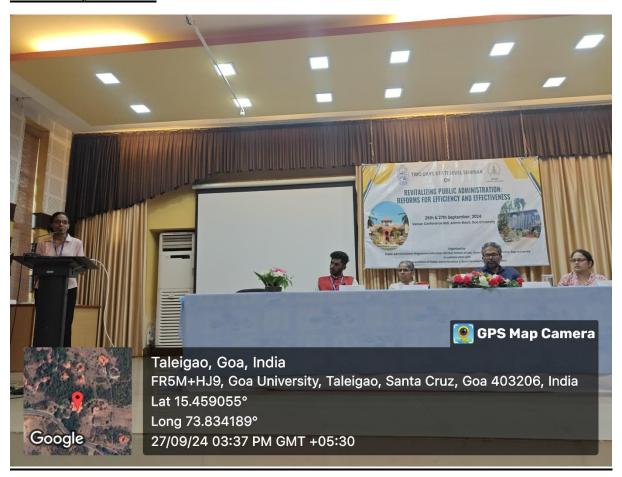

The Seminar deliberated on the need to harmonize family laws with land revenue laws 9. The Seminar specified the role of Local Self Institutions in achieving synergies environmental action.

13. Enclosures with report

Brochure, Geo-Tagged Photos, Report of Proceedings, Press Report

Signature:

Name of Coordinator: Dr Steffi Quintal, Asst. Prof, MPSLGPP.

Date: 30th September 2024

Signature:

Pof Rajendra S. Gad Dean, MPSLGPP Goa University

Seal of the School



#### Pictures of Day 1 (26th September 2024):

#### **Inaugural ceremony:**







#### Session II:





#### **Session III:**



#### **Session IV:**



#### **End of Day 1:**



#### Pictures of Day 2 (27th September 2024)

#### **Session V:**



#### **Session VI:**



#### **Session VII:**



#### **Valedictory function:**





#### **Copy of certificate issued:**







GIPARD
An ISO 9001: 2015 Institutio

has participated/presented paper/chaired a session in Two Days State Level Seminar titled "Revitalizing Public Administration: Reforms for Efficiency and Effectiveness" held on 26th & 27th September, 2024 organized by Public Administration Programme, Manohar Parrikar School of Law, Governance & Public Policy, Goa University in collaboration with Goa Institute of Public Administration & Rural Development (GIPARD), Goa.

PROF. RAJENDRA S.GAD

Dean, MPSLGPP, GOA UNIVERSITY

SHRI. VASUDEV SHETYE, GCS DIRECTOR (TRAINING), GIPARD

#### Copy of flyer:



Goa Institute of Public Administration & Rural Development (GIPARD), Goa



#### **ABOUT GIPARD**

Goa Institute of Public Administration & Rural Development (GI