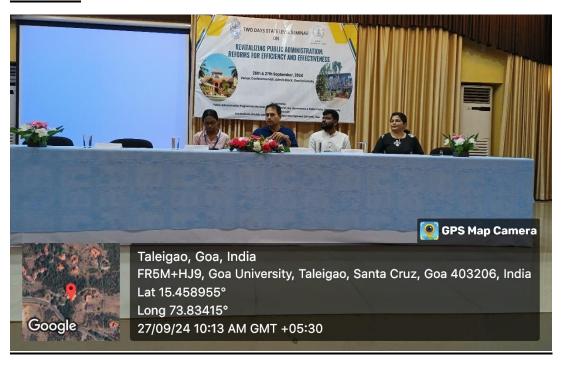

minar outlined the dimensions of lateral entries in state public administration 8. The Seminar deliberated on the need to harmonize family laws with land revenue laws 9. The Seminar specified the role of Local Self Institutions in achieving synergies environmental action.

13. Enclosures with report

Brochure, Geo-Tagged Photos, Report of Proceedings, Press Report

Signature:

Name of Coordinator: Dr Steffi Quintal, Asst. Prof, MPSLGPP.

Date: 30th September 2024

Signature:

Pof Rajendra S. Gad Dean, MPSLGPP Goa University

Seal of the School



#### Pictures of Day 1 (26th September 2024):

#### **Inaugural ceremony:**







#### Session II:





#### **Session III:**



#### **Session IV:**



#### **End of Day 1:**



#### Pictures of Day 2 (27th September 2024)

#### **Session V:**



#### **Session VI:**



#### **Session VII:**



#### **Valedictory function:**





#### **Copy of certificate issued:**







GIPARD
An ISO 9001: 2015 Institutio

has participated/presented paper/chaired a session in Two Days State Level Seminar titled "Revitalizing Public Administration: Reforms for Efficiency and Effectiveness" held on 26th & 27th September, 2024 organized by Public Administration Programme, Manohar Parrikar School of Law, Governance & Public Policy, Goa University in collaboration with Goa Institute of Public Administration & Rural Development (GIPARD), Goa.

PROF. RAJENDRA S.GAD

Dean, MPSLGPP, GOA UNIVERSITY

SHRI. VASUDEV SHETYE, GCS DIRECTOR (TRAINING), GIPARD

#### Copy of flyer:



Goa Institute of Public Administration & Rural Development (GIPARD), Goa



##