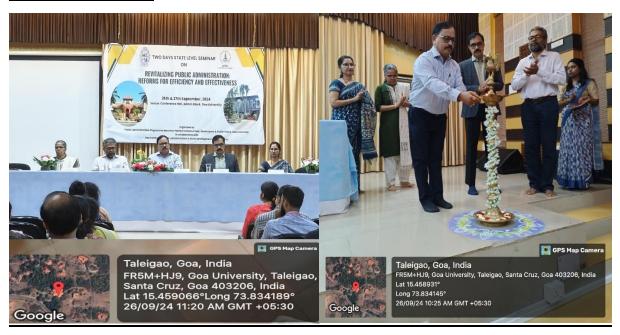

re in Health and Education Policy Making by focusing on the NEP 2020 6. The Seminar enunciated the need for Sustainable Tourism and Rebranding Goa's **Tourism** 7. The Seminar outlined the dimensions of lateral entries in state public administration 8. The Seminar deliberated on the need to harmonize family laws with land revenue laws 9. The Seminar specified the role of Local Self Institutions in achieving synergies environmental action.

13. Enclosures with report

Brochure, Geo-Tagged Photos, Report of Proceedings, Press Report

Signature:

Name of Coordinator: Dr Steffi Quintal, Asst. Prof, MPSLGPP.

Date: 30th September 2024

Signature:

Pof Rajendra S. Gad Dean, MPSLGPP Goa University

Seal of the School



#### Pictures of Day 1 (26th September 2024):

#### **Inaugural ceremony:**







#### Session II:





#### **Session III:**



#### **Session IV:**



#### **End of Day 1:**



#### Pictures of Day 2 (27th September 2024)

#### **Session V:**



#### **Session VI:**



#### **Session VII:**



#### **Valedictory function:**





#### **Copy of certificate issued:**







GIPARD
An ISO 9001: 2015 Institutio

has participated/presented paper/chaired a session in Two Days State Level Seminar titled "Revitalizing Public Administration: Reforms for Efficiency and Effectiveness" held on 26th & 27th September, 2024 organized by Public Administration Programme, Manohar Parrikar School of Law, Governance & Public Policy, Goa University in collaboration with Goa Institute of Public Administration & Rural Development (GIPARD), Goa.

PROF. RAJENDRA S.GAD

Dean, MPSLGPP, GO