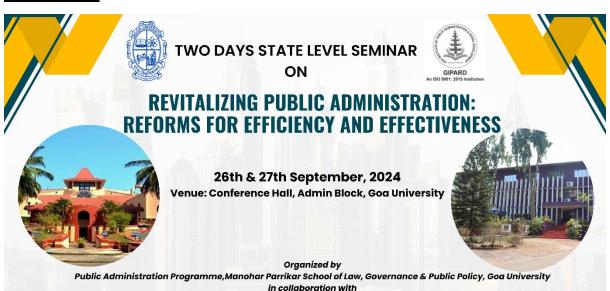

#### Report on Two-Days State Level Seminar on the theme

Revitalizing Public Administration: Reforms for Efficiency and Effectiveness

| 1. Title of the Event/Activity/program           | Two-Days State Level Seminar on the theme Revitalizing Public Administration: Reforms for Efficiency and Effectiveness                                                                                                                                                                            |
|--------------------------------------------------|---------------------------------------------------------------------------------------------------------------------------------------------------------------------------------------------------------------------------------------------------------------------------------------------------|
| 2. Date and Time                                 | 26 <sup>th</sup> and 27 <sup>th</sup> September 2024, 9.30 am to 5.30 pm                                                                                                                                                                                                                          |
| 3. Mode of conduct (Physical/Online)             | Physical, Conference Hall, Goa University                                                                                                                                                                                                                                                         |
| 4. School/ Directorate/ Section                  | Manohar Parrikar School of Law, Governance and Public Policy                                                                                                                                                                                                                                      |
| 5. Collaborating Agency/School/Directorate       | Goa Institute of Public Administration and<br>Rural Development (GIPARD)                                                                                                                                                                                                                          |
| 6. Detail of the Resource Person (Brief biodata) | <ol> <li>Shri Daulat Hawaldar, Former Secretary Finance, Chairperson, 3<sup>rd</sup> State Finance Commission, Goa</li> <li>Professor Sebastin Morris, Senior Professor, Goa Institute of Management.</li> <li>Dr. Sabina Martins, Social Activist</li> <li>Advocate Albertina Almeida</li> </ol> |
| 7. Number of Faculty attended/participated       | 28                                                                                                                                                                                                                                                                                                |
| 8. Number of Student attended / participated     | 70                                                                                                                                                                                                                                                                                                |

# TWO DAYS STATE LEVEL SEMINAR ON

REVITALIZING PUBLIC
ADMINISTRATION:
REFORMS FOR EFFICIENCY
AND EFFECTIVENESS

Organized by
Public Administration Programme,
MPSLGPP, Goa University
in collaboration with
GIPARD, Goa