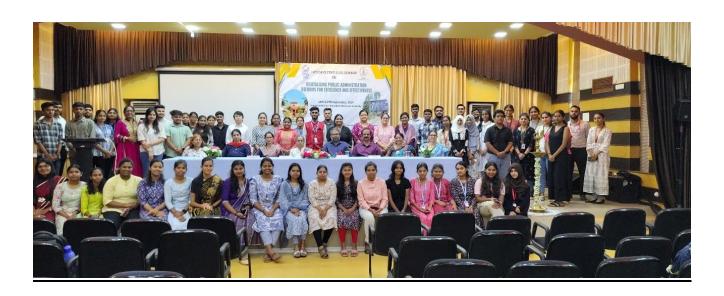

e Seminar deliberated on the need to harmonize family laws with land revenue laws 9. The Seminar specified the role of Local Self Institutions in achieving synergies environmental action.

13. Enclosures with report

Brochure, Geo-Tagged Photos, Report of Proceedings, Press Report

Signature:

Name of Coordinator: Dr Steffi Quintal, Asst. Prof, MPSLGPP.

Date: 30th September 2024

Signature:

Pof Rajendra S. Gad Dean, MPSLGPP Goa University

Seal of the School



#### Pictures of Day 1 (26th September 2024):

#### **Inaugural ceremony:**







#### Session II:





#### **Session III:**



#### **Session IV:**



#### **End of Day 1:**



#### Pictures of Day 2 (27th September 2024)

#### **Session V:**



#### **Session VI:**



#### **Session VII:**



#### **Valedictory function:**





#### **Copy of certificate issued:**







GIPARD
An ISO 9001: 2015 Institutio

has participated/presented paper/chaired a session in Two Days State Level Seminar titled "Revitalizing Public Administration: Reforms for Efficiency and Effectiveness" held on 26th & 27th September, 2024 organized by Public Administration Programme, Manohar Parrikar School of Law, Governance & Public Policy, Goa University in collaboration with Goa Institute of Public Administration & Rural Development (GIPARD), Goa.

PROF. RAJENDRA S.GAD

Dean, MPSLGPP, GOA UNIVERSITY

SHRI. VASUDEV SHETYE, GCS DIRECTOR (TRAINING), GIPARD

#### Copy of flyer:



Goa Institute of Public Administration & Rural Development (GIPARD), Goa



#### **ABOUT GIPARD**

Goa Institute of Public Administration & Rural Development (GIPA