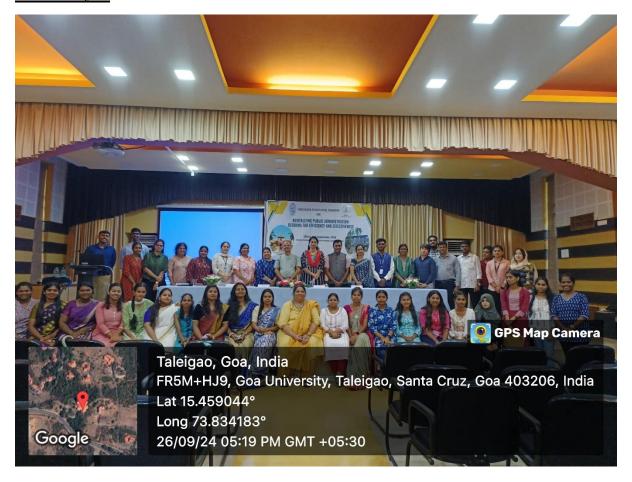

ed for Sustainable Tourism and Rebranding Goa's **Tourism** 7. The Seminar outlined the dimensions of lateral entries in state public administration 8. The Seminar deliberated on the need to harmonize family laws with land revenue laws 9. The Seminar specified the role of Local Self Institutions in achieving synergies environmental action.

13. Enclosures with report

Brochure, Geo-Tagged Photos, Report of Proceedings, Press Report

Signature:

Name of Coordinator: Dr Steffi Quintal, Asst. Prof, MPSLGPP.

Date: 30th September 2024

Signature:

Pof Rajendra S. Gad Dean, MPSLGPP Goa University

Seal of the School



#### Pictures of Day 1 (26th September 2024):

#### **Inaugural ceremony:**







#### Session II:





#### **Session III:**



#### **Session IV:**



#### **End of Day 1:**



#### Pictures of Day 2 (27th September 2024)

#### **Session V:**



#### **Session VI:**



#### **Session VII:**



#### **Valedictory function:**





#### **Copy of certificate issued:**







GIPARD
An ISO 9001: 2015 Institutio

has participated/presented paper/chaired a session in Two Days State Level Seminar titled "Revitalizing Public Administration: Reforms for Efficiency and Effectiveness" held on 26th & 27th September, 2024 organized by Public Administration Programme, Manohar Parrikar School of Law, Governance & Public Policy, Goa University in collaboration with Goa Institute of Public Administration & Rural Development (GIPARD), Goa.

PROF. RAJENDRA S.GAD

Dean, MPSLGPP, GOA UNIVERSITY

SHRI. VASUDEV SHETYE, GCS DIRECTOR (TRAINING), GIPARD

#### Copy of flyer:



Goa Insti