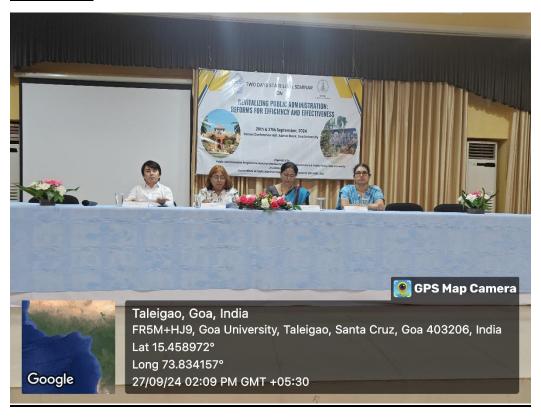

in state public administration 8. The Seminar deliberated on the need to harmonize family laws with land revenue laws 9. The Seminar specified the role of Local Self Institutions in achieving synergies environmental action.

13. Enclosures with report

Brochure, Geo-Tagged Photos, Report of Proceedings, Press Report

Signature:

Name of Coordinator: Dr Steffi Quintal, Asst. Prof, MPSLGPP.

Date: 30th September 2024

Signature:

Pof Rajendra S. Gad Dean, MPSLGPP Goa University

Seal of the School



#### Pictures of Day 1 (26th September 2024):

#### **Inaugural ceremony:**







#### Session II:





#### **Session III:**



#### **Session IV:**



#### **End of Day 1:**



#### Pictures of Day 2 (27th September 2024)

#### **Session V:**



#### **Session VI:**



#### **Session VII:**



#### **Valedictory function:**





#### **Copy of certificate issued:**







GIPARD
An ISO 9001: 2015 Institutio

has participated/presented paper/chaired a session in Two Days State Level Seminar titled "Revitalizing Public Administration: Reforms for Efficiency and Effectiveness" held on 26th & 27th September, 2024 organized by Public Administration Programme, Manohar Parrikar School of Law, Governance & Public Policy, Goa University in collaboration with Goa Institute of Public Administration & Rural Development (GIPARD), Goa.

PROF. RAJENDRA S.GAD

Dean, MPSLGPP, GOA UNIVERSITY

SHRI. VASUDEV SHETYE, GCS DIRECTOR (TRAINING), GIPARD

#### Copy of flyer:



Goa Institute of Public Administration & Rural Development (GIPARD), Goa



#### **ABOUT GIPARD**

Goa Institute of Public Admi