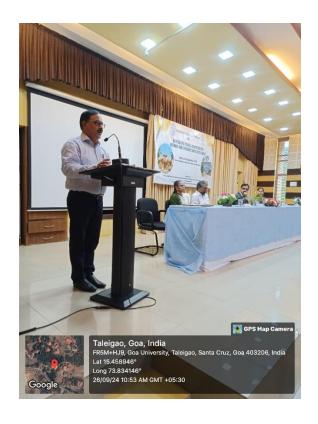

in Health and Education Policy Making by focusing on the NEP 2020 6. The Seminar enunciated the need for Sustainable Tourism and Rebranding Goa's **Tourism** 7. The Seminar outlined the dimensions of lateral entries in state public administration 8. The Seminar deliberated on the need to harmonize family laws with land revenue laws 9. The Seminar specified the role of Local Self Institutions in achieving synergies environmental action.

13. Enclosures with report

Brochure, Geo-Tagged Photos, Report of Proceedings, Press Report

Signature:

Name of Coordinator: Dr Steffi Quintal, Asst. Prof, MPSLGPP.

Date: 30th September 2024

Signature:

Pof Rajendra S. Gad Dean, MPSLGPP Goa University

Seal of the School



#### Pictures of Day 1 (26th September 2024):

#### **Inaugural ceremony:**







#### Session II:





#### **Session III:**



#### **Session IV:**



#### **End of Day 1:**



#### Pictures of Day 2 (27th September 2024)

#### **Session V:**



#### **Session VI:**



#### **Session VII:**



#### **Valedictory function:**





#### **Copy of certificate issued:**







GIPARD
An ISO 9001: 2015 Institutio

has participated/presented paper/chaired a session in Two Days State Level Seminar titled "Revitalizing Public Administration: Reforms for Efficiency and Effectiveness" held on 26th & 27th September, 2024 organized by Public Administration Programme, Manohar Parrikar School of Law, Governance & Public Policy, Goa University in collaboration with Goa Institute of Public Administration & Rural Development (GIPARD), Goa.

PROF. RAJENDRA S.GAD

Dean, MPSLGPP, GOA