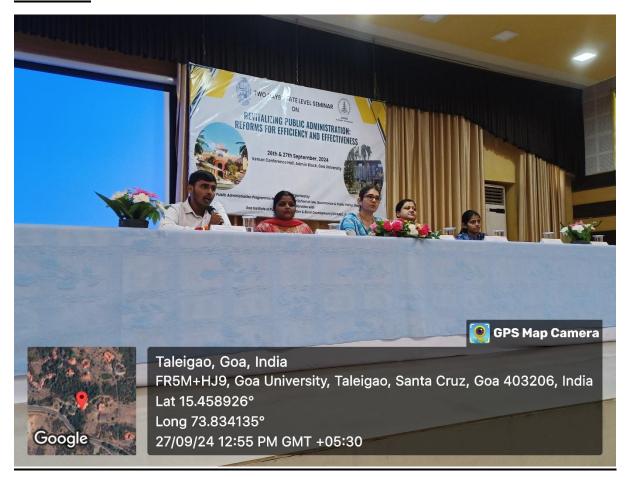

sions of lateral entries in state public administration 8. The Seminar deliberated on the need to harmonize family laws with land revenue laws 9. The Seminar specified the role of Local Self Institutions in achieving synergies environmental action.

13. Enclosures with report

Brochure, Geo-Tagged Photos, Report of Proceedings, Press Report

Signature:

Name of Coordinator: Dr Steffi Quintal, Asst. Prof, MPSLGPP.

Date: 30th September 2024

Signature:

Pof Rajendra S. Gad Dean, MPSLGPP Goa University

Seal of the School



#### Pictures of Day 1 (26th September 2024):

#### **Inaugural ceremony:**







#### Session II:





#### **Session III:**



#### **Session IV:**



#### **End of Day 1:**



#### Pictures of Day 2 (27th September 2024)

#### **Session V:**



#### **Session VI:**



#### **Session VII:**



#### **Valedictory function:**





#### **Copy of certificate issued:**







GIPARD
An ISO 9001: 2015 Institutio

has participated/presented paper/chaired a session in Two Days State Level Seminar titled "Revitalizing Public Administration: Reforms for Efficiency and Effectiveness" held on 26th & 27th September, 2024 organized by Public Administration Programme, Manohar Parrikar School of Law, Governance & Public Policy, Goa University in collaboration with Goa Institute of Public Administration & Rural Development (GIPARD), Goa.

PROF. RAJENDRA S.GAD

Dean, MPSLGPP, GOA UNIVERSITY

SHRI. VASUDEV SHETYE, GCS DIRECTOR (TRAINING), GIPARD

#### Copy of flyer:



Goa Institute of Public Administration & Rural Development (GIPARD), Goa



#### **ABOUT GIPARD**

Goa