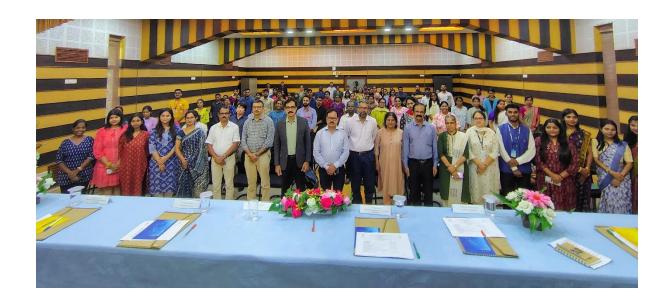

n Health and Education Policy Making by focusing on the NEP 2020 6. The Seminar enunciated the need for Sustainable Tourism and Rebranding Goa's **Tourism** 7. The Seminar outlined the dimensions of lateral entries in state public administration 8. The Seminar deliberated on the need to harmonize family laws with land revenue laws 9. The Seminar specified the role of Local Self Institutions in achieving synergies environmental action.

13. Enclosures with report

Brochure, Geo-Tagged Photos, Report of Proceedings, Press Report

Signature:

Name of Coordinator: Dr Steffi Quintal, Asst. Prof, MPSLGPP.

Date: 30th September 2024

Signature:

Pof Rajendra S. Gad Dean, MPSLGPP Goa University

Seal of the School



#### Pictures of Day 1 (26th September 2024):

#### **Inaugural ceremony:**







#### Session II:





#### **Session III:**



#### **Session IV:**



#### **End of Day 1:**



#### Pictures of Day 2 (27th September 2024)

#### **Session V:**



#### **Session VI:**



#### **Session VII:**



#### **Valedictory function:**





#### **Copy of certificate issued:**







GIPARD
An ISO 9001: 2015 Institutio

has participated/presented paper/chaired a session in Two Days State Level Seminar titled "Revitalizing Public Administration: Reforms for Efficiency and Effectiveness" held on 26th & 27th September, 2024 organized by Public Administration Programme, Manohar Parrikar School of Law, Governance & Public Policy, Goa University in collaboration with Goa Institute of Public Administration & Rural Development (GIPARD), Goa.

PROF. RAJENDRA S.GAD

Dean, MPSLGPP, GOA UN