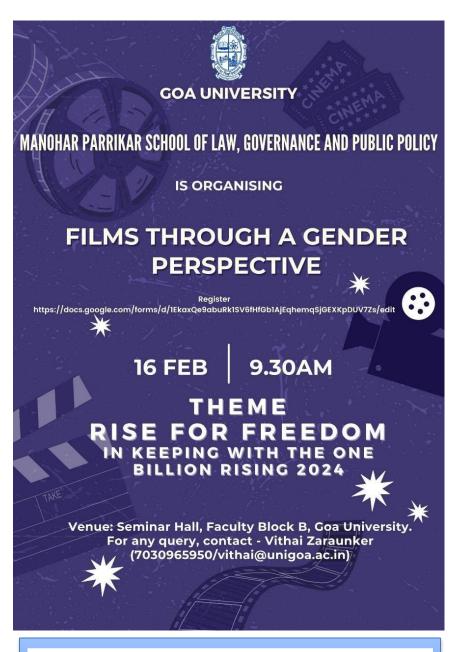

Programme commenced with screening of "She Write," a documentary highlighting women's voices in literature and activism. This set the tone for a day of exploration and celebration of women's achievements and struggles. ncluding Deepaksha Velip, Kripali Naik, Koushiki Richhariya, Divya Kerkar, and Preeti Varma, led thought-provoking discussions after each film. These sessions delved into the themes, characters, and societal implications, fostering a deeper understanding among participants. The Women's Studies Programme Film Festival 2024 was a resounding success, thanks the participation enthusiastic engagement of the Goa University community. Through films, discussions, and shared experiences, the festival contributed to raising

Image 1
Brochure of the event

Image 2
Discussion session after the film Screening

Image 3
Group Photo at Inaugural

Image 4
Dean Presenting token of appreciation to the Guest speakers during Inaugural