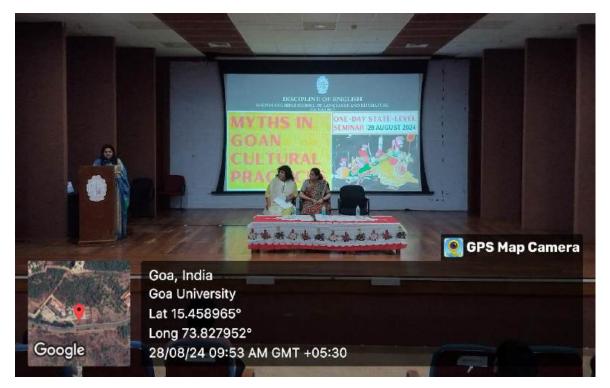

# Report on One-day State-level Seminar on "Myths in Goan Cultural Practices"

| 1. Title of the Event/Activity/program           | One-day State-level Seminar on "Myths in<br>Goan Cultural Practices"  28 August 2024 (9.30 am to 4.00 pm)                                                                                                                                                                                                                                                                                                                                                                                                                                                                                                                                                                                                                                                                                                                                              |  |  |
|--------------------------------------------------|--------------------------------------------------------------------------------------------------------------------------------------------------------------------------------------------------------------------------------------------------------------------------------------------------------------------------------------------------------------------------------------------------------------------------------------------------------------------------------------------------------------------------------------------------------------------------------------------------------------------------------------------------------------------------------------------------------------------------------------------------------------------------------------------------------------------------------------------------------|--|--|
| 2. Date and Time                                 |                                                                                                                                                                                                                                                                                                                                                                                                                                                                                                                                                                                                                                                                                                                                                                                                                                                        |  |  |
| 3. Mode of conduct (Physical/Online)             | Physical                                                                                                                                                                                                                                                                                                                                                                                                                                                                                                                                                                                                                                                                                                                                                                                                                                               |  |  |
| 4. School/ Directorate/ Section                  | ShenoiGoembab School of Languages and<br>Literature                                                                                                                                                                                                                                                                                                                                                                                                                                                                                                                                                                                                                                                                                                                                                                                                    |  |  |
| 5. Collaborating Agency/School/Directorate       | ==:                                                                                                                                                                                                                                                                                                                                                                                                                                                                                                                                                                                                                                                                                                                                                                                                                                                    |  |  |
| 6. Detail of the Resource Person (Brief biodata) | Dr. Varsha Vijayendra Kamat is a distinguished academic serving as a Professor and Head of the Department of History at P.E.S.'s College of Arts & Science. With a Ph.D. in History from Goa University, her research focuses on Indo-Portuguese history, colonialism, and the colonial periodical press. Dr. Kamat is actively engaged in academic administration and has contributed significantly to various committees, including the Goa Gazetteer Editorial Board and the Goa Government Expert Committee for temple restoration. She has presented over 30 research papers at seminars, completed several funded research projects, and published numerous papers on Goa's history and socio-economic studies.  Dr. Maria de Lourdes Bravo da Costa is a distinguished historian and librarian with a PhD in History from the University of Goa |  |  |

Designation:

Signature

Seal of the School/Directorate/University