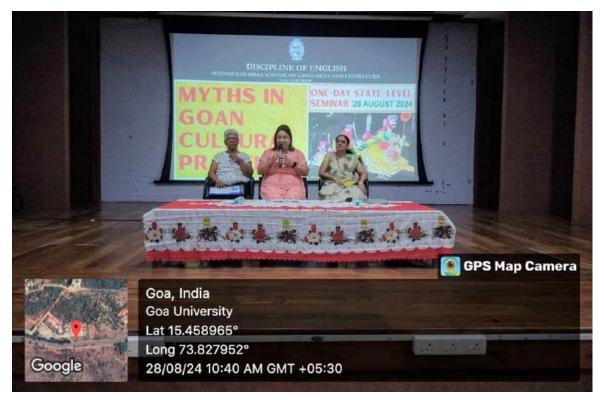

| 7. Number of Faculty attended/participated             | (2013), specializing in the "Food History of Goa" from 1900 to 1961. With 37 years of service at Khrisnadas Shama State Central Library, Panaji, she notably led the Rare Books and Local History Section, aiding countless researchers. An expert in Indo-Portuguese History, she has authored seven books on Goan culture and traditions. Honored with the Goa State Cultural Award (2017), Dr. Bravo da Costa is an esteemed member of various academic committees and international research groups.                     |  |  |
|--------------------------------------------------------|------------------------------------------------------------------------------------------------------------------------------------------------------------------------------------------------------------------------------------------------------------------------------------------------------------------------------------------------------------------------------------------------------------------------------------------------------------------------------------------------------------------------------|--|--|
| 8. Number of Student attended / participated           | 137                                                                                                                                                                                                                                                                                                                                                                                                                                                                                                                          |  |  |
| 9. No. of external students/faculty/other participants | 9                                                                                                                                                                                                                                                                                                                                                                                                                                                                                                                            |  |  |
| 10. The objectives of the Program/activity/event       | <ul> <li>To explore the significance of myths in shaping Goan cultural practices and traditions.</li> <li>To foster academic discussion and collaboration among scholars and practitioners in the field of cultural studies.</li> <li>To provide a platform for the presentation and critical evaluation of research papers related to Goan myths and cultural practices.</li> <li>To deepen participants' understanding of the intersection between myth and culture in the context of Goan history and society.</li> </ul> |  |  |
| 11. Description of the Program/activity/event          | Myths in Goan Cultural Practices seminar, held on August 28, 2024, at Goa University, was a vibrant gathering of scholars, students, and enthusiasts who explored the deep connections between myths and Goan culture. The event began with an inaugural session with a welcome address by Prof. Anuradha Wagle, Dean, SGSLL. Prof. Nina Caldeira, Convenor of the seminar gave the keynote address to set the stage for a day of insightful discussions.                                                                    |  |  |

The plenary session, chaired by Ms. Roxana Singh, featured presentations by Dr. Lourdes Bravo Da Costa and Prof. Varsha Kamat, who examined the lasting relevance of Goan myths and their role in local traditions.