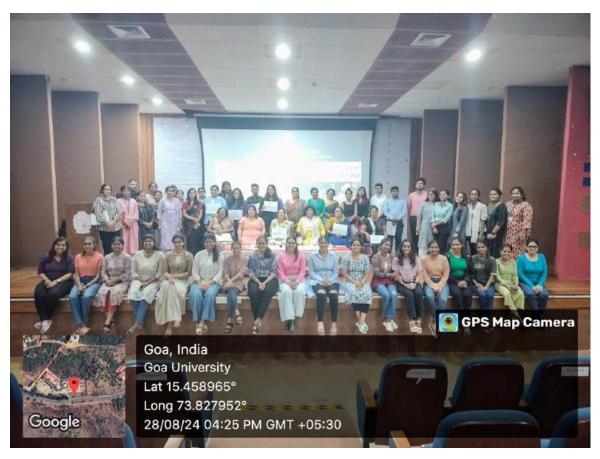

| 7. Number of Faculty attended/participated             | (2013), specializing in the "Food History of Goa" from 1900 to 1961. With 37 years of service at Khrisnadas Shama State Central Library, Panaji, she notably led the Rare Books and Local History Section, aiding countless researchers. An expert in Indo-Portuguese History, she has authored seven books on Goan culture and traditions. Honored with the Goa State Cultural Award (2017), Dr. Bravo da Costa is an esteemed member of various academic committees and international research groups.                     |  |  |
|--------------------------------------------------------|------------------------------------------------------------------------------------------------------------------------------------------------------------------------------------------------------------------------------------------------------------------------------------------------------------------------------------------------------------------------------------------------------------------------------------------------------------------------------------------------------------------------------|--|--|
| 8. Number of Student attended / participated           | 137                                                                                                                                                                                                                                                                                                                                                                                                                                                                                                                          |  |  |
| 9. No. of external students/faculty/other participants | 9                                                                                                                                                                                                                                                                                                                                                                                                                                                                                                                            |  |  |
| 10. The objectives of the Program/activity/event       | <ul> <li>To explore the significance of myths in shaping Goan cultural practices and traditions.</li> <li>To foster academic discussion and collaboration among scholars and practitioners in the field of cultural studies.</li> <li>To provide a platform for the presentation and critical evaluation of research papers related to Goan myths and cultural practices.</li> <li>To deepen participants' understanding of the intersection between myth and culture in the context of Goan history and society.</li> </ul> |  |  |
| 11. Description of the Program/activity/event          | Myths in Goan Cultural Practices seminar, held on August 28, 2024, at Goa University, was a vibrant gathering of scholars, students, and enthusiasts who explored the deep connections between myths and Goan culture. The event began with an inaugural session with a welcome address by Prof. Anuradha Wagle, Dean, SGSLL. Prof. Nina Caldeira, Convenor of the seminar gave the keynote address to set the stage for a day of insightful discussions.                                                                    |  |  |