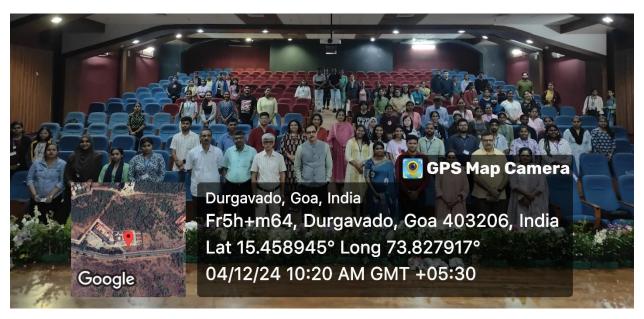

## Photographs of the A Two-day Workshop on Dissertation Writing in Social Sciences held on 04 and 05 December 2025

Picture 01: Faculty and Students with Chief guest, Hon'ble VC.