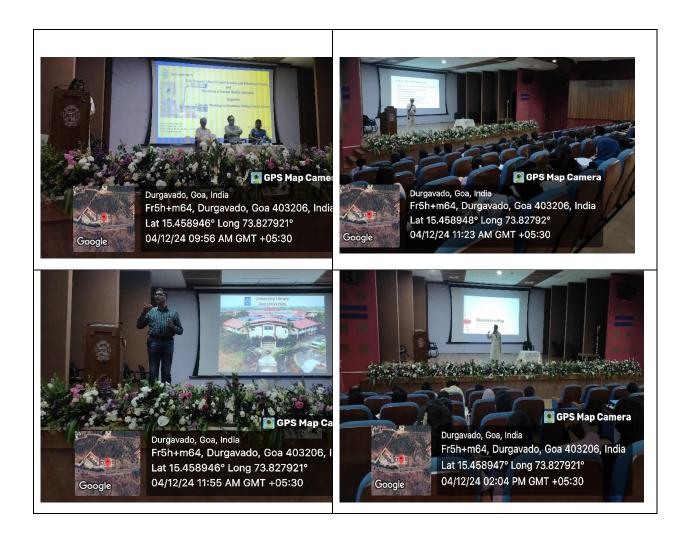

The contents of the workshop were divided into five sessions as follows:

Day 1 (04 Dec): Research Foundation and Writing Skills. The inaugural function began at 9:30 am, graced by Hon'ble Vice-Chancellor Prof. Harilal B. Menon as the chief guest. Prof. Somayaji, Dean, DDKSSSBS, delivered the welcome address, followed by an inspiring speech by the Vice-Chancellor. The vote of thanks was presented by Ms. Sangeeta Tate.

The sessions commenced at 10:30 am:

- 1. **Thematic Review of Literature** Delivered by Prof. Ganesha Somayaji, Dean, DDKSSSBS.
- 2. **Goa University Resources and Services for Students** Conducted by the university librarian, highlighting research resources.
- 3. **Research Design** A session by Dr. Alaknanda Shringare, Associate Professor, MPS, covering methodologies for robust research frameworks.

|                                                        | Day 2: December 5, 2024 Day two emphasized practical training and ethical research practices:                                                                                                                                                                                                                                                                                                                               |
|--------------------------------------------------------|-----------------------------------------------------------------------------------------------------------------------------------------------------------------------------------------------------------------------------------------------------------------------------------------------------------------------------------------------------------------------------------------------------------------------------|
|                                                        | Data Interpretation and Analysis – Conducted by Ms. Prachi Naik, Assistant Professor, DDKSSSBS, with hands-on training sessions. Citation Management, AI Tools, and Ethical Considerations – Led by Mrs. Novelty Volvaikar e Morjekar, Assistant Professor, GBS.  The workshop concluded with an evaluation at 4:00 pm, followed by the valedictory function at 4:30 pm, marking the successful culmination of the program. |
| 12. Benefit/Key outcomes of the Program/activity/event | The workshop equipped participants with essential skills for dissertation writing and mentoring, contributing to the university's goal of nurturing a research-driven academic environment.                                                                                                                                                                                                                                 |
| 13. Enclosures with report                             | Brochure, Geo-tag photos, Attendance                                                                                                                                                                                                                                                                                                                                                                                        |