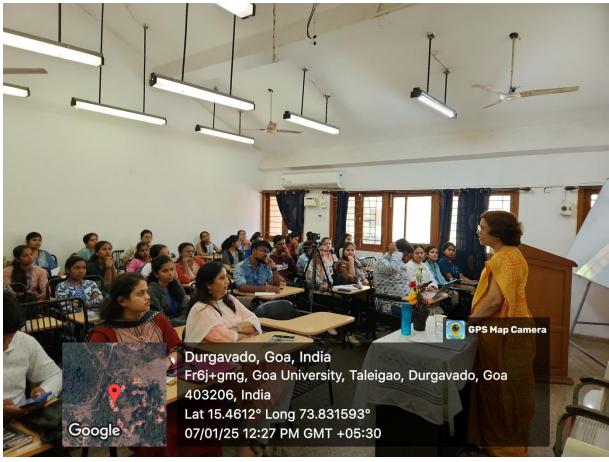

# Shenoi Goembab School of Languages & Literature Report on Special Talk on 'Vasai Creole & Teaching-Research of Creoles'

| 1. Title of the Event/Activity/program                 | Special Talk on 'Vasai Creole & Teaching-<br>Research of Creoles'                                                                        |
|--------------------------------------------------------|------------------------------------------------------------------------------------------------------------------------------------------|
| 2. Date and Time                                       | 7 <sup>th</sup> January 2025                                                                                                             |
| 3. Mode of conduct (Physical/Online)                   | Physical and Turbule vermon 1 of                                                                                                         |
| 4. School/ Directorate/ Section                        | Marathi Discipline, SGSLL                                                                                                                |
| 5. Collaborating Agency/School/Directorate             | -                                                                                                                                        |
| 6. Detail of the Resource Person (Brief biodata)       | Dr. Cecilia Carvalho (Former & Retired<br>Principal, St. Gorsalo Garcia College, Vasai)                                                  |
| 7. Number of Faculty attended/participated             | 7                                                                                                                                        |
| 8. Number of Student attended / participated           | 33                                                                                                                                       |
| 9. No. of external students/faculty/other participants | 3                                                                                                                                        |
| 10. The objectives of the<br>Program/activity/event    | To make the students aware regarding the creoles of languages & to inspire them to take up teaching-learning as well research of creoles |
| 11. Description of the<br>Program/activity/event       | The special talk of 01 hour duration focused mainly on the Vasai & Corlai creole that has                                                |

|                                                        | blend of Marathi with Portuguese influence. The resource person focused on the linguistic structure of the Vasai, Corlai creole & gave various insights on the same. |
|--------------------------------------------------------|----------------------------------------------------------------------------------------------------------------------------------------------------------------------|
| 12. Benefit/Key outcomes of the Program/activity/event | linguistics & creoles through their                                                                                                                                  |
| 13. Enclosures with report                             | Brochure Geo-tag photos Attendance sheets                                                                                                                            |

## Report on Special Talk on 'Vasai Creole & Teaching-Research of Creoles'

| <u> </u>                                               |                                                                                                                                          |  |
|--------------------------------------------------------|------------------------------------------------------------------------------------------------------------------------------------------|--|
| 1. Title of the Event/Activity/program                 | Special Talk on 'Vasai Creole & Teaching-<br>Research of Creoles'                                                                        |  |
| 2. Date and Time                                       | 7 <sup>th</sup> January 2025                                                                                                             |  |
| 3. Mode of conduct (Physical/Online)                   | Physical                                                                                                                                 |  |
| 4. School/ Directorate/ Section                        | Marathi Discipline, SGSLL                                                                                                                |  |
| 5. Collaborating Agency/School/Directorate             | -                                                                                                                                        |  |
| 6. Detail of the Resource Person (Brief biodata)       | Dr. Cecilia Carvalho (Former & Retired<br>Principal, St. Gorsalo Garcia College, Vasai)                                                  |  |
| 7. Number of Faculty attended/participated             | 7                                                                                                                                        |  |
| 8. Number of Student attended / participated           | 33                                                                                                                                       |  |
| 9. No. of external students/faculty/other participants | 3                                                                                                                                        |  |
| 10. The objectives of the Program/activity/event       | To make the students aware regarding the creoles of languages & to inspire them to take up teaching-learning as well research of creoles |  |
| 11. Description of the Program/activity/event          | The special talk of 01 hour duration focused mainly on the Vasai & Corlai creole that has blend of Marathi with Portuguese influence.    |  |

|                                                        | The resource person focused on the linguistic structure of the Vasai, Corlai creole & gave various insights on the same.                                                                                                                                                                          |
|--------------------------------------------------------|---------------------------------------------------------------------------------------------------------------------------------------------------------------------------------------------------------------------------------------------------------------------------------------------------|
| 12. Benefit/Key outcomes of the Program/activity/event | The participant students learnt the various aspects of creoles thereby specially focusing on the Vasai, Corlai creole. Since various students are working on different aspects linguistics & creoles through their dissertations, this lecture was of great help to take up their research ahead. |
| 13. Enclosures with report                             | Brochure Geo-tag photos Attendance sheets                                                                                                                                                                                                                                                         |