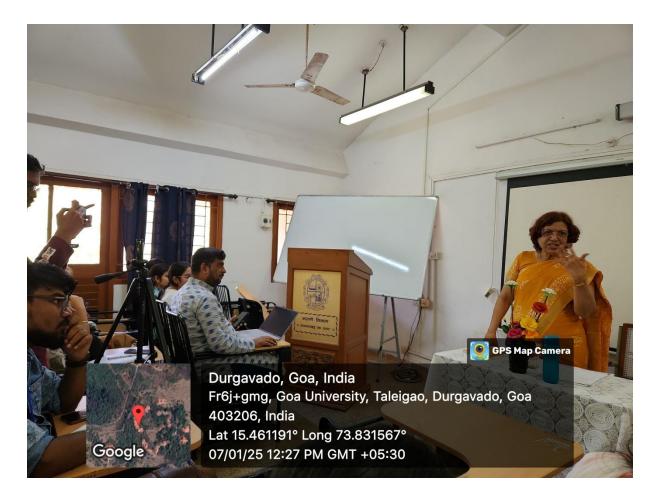

# Shenoi Goembab School of Languages & Literature Report on Special Talk on 'Vasai Creole & Teaching-Research of Creoles'

| 1. Title of the Event/Activity/program                 | Special Talk on 'Vasai Creole & Teaching-<br>Research of Creoles'                                                                        |
|--------------------------------------------------------|------------------------------------------------------------------------------------------------------------------------------------------|
| 2. Date and Time                                       | 7 <sup>th</sup> January 2025                                                                                                             |
| 3. Mode of conduct (Physical/Online)                   | Physical and Turbule vermon 1 of                                                                                                         |
| 4. School/ Directorate/ Section                        | Marathi Discipline, SGSLL                                                                                                                |
| 5. Collaborating Agency/School/Directorate             | -                                                                                                                                        |
| 6. Detail of the Resource Person (Brief biodata)       | Dr. Cecilia Carvalho (Former & Retired<br>Principal, St. Gorsalo Garcia College, Vasai)                                                  |
| 7. Number of Faculty attended/participated             | 7                                                                                                                                        |
| 8. Number of Student attended / participated           | 33                                                                                                                                       |
| 9. No. of external students/faculty/other participants | 3                                                                                                                                        |
| 10. The objectives of the<br>Program/activity/event    | To make the students aware regarding the creoles of languages & to inspire them to take up teaching-learning as well research of creoles |
| 11. Description of the<br>Program/activity/event       | The special talk of 01 hour duration focused mainly on the Vasai & Corlai creole that has                                                |

## Report on Special Talk on 'Vasai Creole & Teaching-Research of Creoles'

| <u> </u>                                               |                                                                                                                                          |  |
|--------------------------------------------------------|------------------------------------------------------------------------------------------------------------------------------------------|--|
| 1. Title of the Event/Activity/program                 | Special Talk on 'Vasai Creole & Teaching-<br>Research of Creoles'                                                                        |  |
| 2. Date and Time                                       | 7 <sup>th</sup> January 2025                                                                                                             |  |
| 3. Mode of conduct (Physical/Online)                   | Physical                                                                                                                                 |  |
| 4. School/ Directorate/ Section                        | Marathi Discipline, SGSLL                                                                                                                |  |
| 5. Collaborating Agency/School/Directorate             | -                                                                                                                                        |  |
| 6. Detail of the Resource Person (Brief biodata)       | Dr. Cecilia Carvalho (Former & Retired<br>Principal, St. Gorsalo Garcia College, Vasai)                                                  |  |
| 7. Number of Faculty attended/participated             | 7                                                                                                                                        |  |
| 8. Number of Student attended / participated           | 33                                                                                                                                       |  |
| 9. No. of external students/faculty/other participants | 3                                                                                                                                        |  |
| 10. The objectives of the Program/activity/event       | To make the students aware regarding the creoles of languages & to inspire them to take up teaching-learning as well research of creoles |  |
| 11. Description of the Program/activity/event          | The special talk of 01 hour duration focused mainly on the Vasai & Corlai creole that has blend of Marathi with Portuguese influence.    |  |