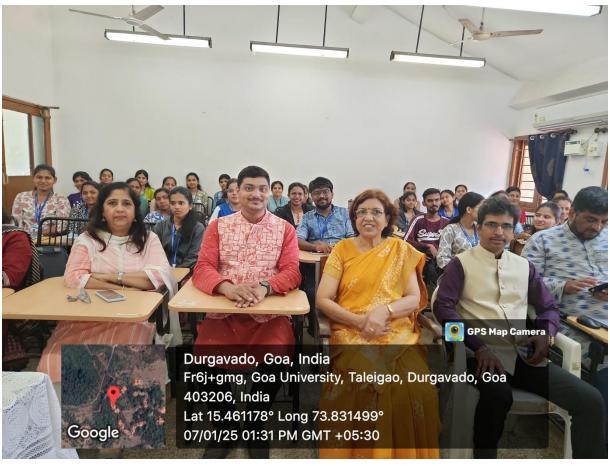

# Shenoi Goembab School of Languages & Literature Report on Special Talk on 'Vasai Creole & Teaching-Research of Creoles'

| 1. Title of the Event/Activity/program                 | Special Talk on 'Vasai Creole & Teaching-<br>Research of Creoles'                                                                        |
|--------------------------------------------------------|------------------------------------------------------------------------------------------------------------------------------------------|
| 2. Date and Time                                       | 7 <sup>th</sup> January 2025                                                                                                             |
| 3. Mode of conduct (Physical/Online)                   | Physical and Turbule vermon 1 of                                                                                                         |
| 4. School/ Directorate/ Section                        | Marathi Discipline, SGSLL                                                                                                                |
| 5. Collaborating Agency/School/Directorate             | -                                                                                                                                        |
| 6. Detail of the Resource Person (Brief biodata)       | Dr. Cecilia Carvalho (Former & Retired<br>Principal, St. Gorsalo Garcia College, Vasai)                                                  |
| 7. Number of Faculty attended/participated             | 7                                                                                                                                        |
| 8. Number of Student attended / participated           | 33                                                                                                                                       |
| 9. No. of external students/faculty/other participants | 3                                                                                                                                        |
| 10. The objectives of the<br>Program/activity/event    | To make the students aware regarding the creoles of languages & to inspire them to take up teaching-learning as well research of creoles |
| 11. Description of the<br>Program/activity/event       | The special talk of 01 hour duration focused mainly on the Vasai & Corlai creole that has                                                |

## Report on Special Talk on 'Vasai Creole & Teaching-Research of Creoles'

| <u> </u>                                               |                                                                                                                                          |  |
|--------------------------------------------------------|------------------------------------------------------------------------------------------------------------------------------------------|--|
| 1. Title of the Event/Activity/program                 | Special Talk on 'Vasai Creole & Teaching-<br>Research of Creoles'                                                                        |  |
| 2. Date and Time                                       | 7 <sup>th</sup> January 2025                                                                                                             |  |
| 3. Mode of conduct (Physical/Online)                   | Physical                                                                                                                                 |  |
| 4. School/ Directorate/ Section                        | Marathi Discipline, SGSLL                                                                                                                |  |
| 5. Collaborating Agency/School/Directorate             | -                                                                                                                                        |  |
| 6. Detail of the Resource Person (Brief biodata)       | Dr. Cecilia Carvalho (Former & Retired<br>Principal, St. Gorsalo Garcia College, Vasai)                                                  |  |
| 7. Number of Faculty attended/participated             | 7                                                                                                                                        |  |
| 8. Number of Student attended / participated           | 33                                                                                                                                       |  |
| 9. No. of external students/faculty/other participants | 3                                                                                                                                        |  |
| 10. The objectives of the Program/activity/event       | To make the students aware regarding the creoles of languages & to inspire them to take up teaching-learning as well research of creoles |  |
| 11. Description of the Program/activity/event          | The special talk of 01 hour duration focused mainly on the Vasai & Corlai creole that has blend of Marathi with Portuguese influence.    |  |