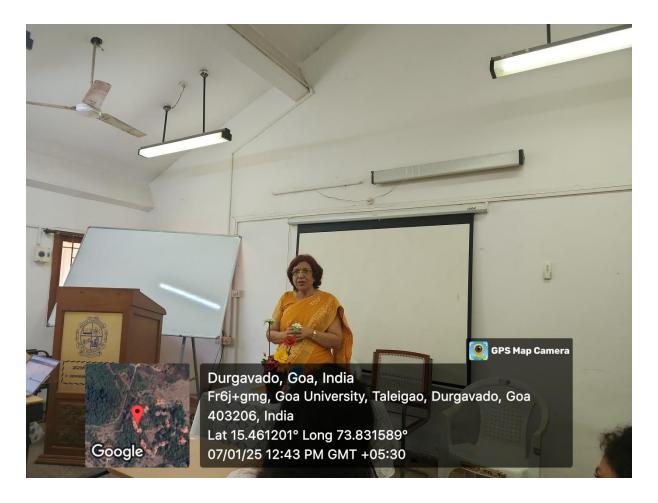

# Shenoi Goembab School of Languages & Literature Report on Special Talk on 'Vasai Creole & Teaching-Research of Creoles'

| 1. Title of the Event/Activity/program                 | Special Talk on 'Vasai Creole & Teaching-<br>Research of Creoles'                                                                        |
|--------------------------------------------------------|------------------------------------------------------------------------------------------------------------------------------------------|
| 2. Date and Time                                       | 7 <sup>th</sup> January 2025                                                                                                             |
| 3. Mode of conduct (Physical/Online)                   | Physical and Turbule vermon 1 of                                                                                                         |
| 4. School/ Directorate/ Section                        | Marathi Discipline, SGSLL                                                                                                                |
| 5. Collaborating Agency/School/Directorate             | -                                                                                                                                        |
| 6. Detail of the Resource Person (Brief biodata)       | Dr. Cecilia Carvalho (Former & Retired<br>Principal, St. Gorsalo Garcia College, Vasai)                                                  |
| 7. Number of Faculty attended/participated             | 7                                                                                                                                        |
| 8. Number of Student attended / participated           | 33                                                                                                                                       |
| 9. No. of external students/faculty/other participants | 3                                                                                                                                        |
| 10. The objectives of the<br>Program/activity/event    | To make the students aware regarding the creoles of languages & to inspire them to take up teaching-learning as well research of creoles |
| 11. Description of the<br>Program/activity/event       | The special talk of 01 hour duration focused mainly on the Vasai & Corlai creole that has                                                |

|                                                        | blend of Marathi with Portuguese influence. The resource person focused on the linguistic structure of the Vasai, Corlai creole & gave various insights on the same. |
|--------------------------------------------------------|----------------------------------------------------------------------------------------------------------------------------------------------------------------------|
| 12. Benefit/Key outcomes of the Program/activity/event | linguistics & creoles through their                                                                                                                                  |
| 13. Enclosures with report                             | Brochure Geo-tag photos Attendance sheets                                                                                                                            |

## Report on Special Talk on 'Vasai Creole & Teaching-Research of Creoles'

| <u> </u>                                               |                                                                                                                                          |  |
|--------------------------------------------------------|------------------------------------------------------------------------------------------------------------------------------------------|--|
| 1. Title of the Event/Activity/program                 | Special Talk on 'Vasai Creole & Teaching-<br>Research of Creoles'                                                                        |  |
| 2. Date and Time                                       | 7 <sup>th</sup> January 2025                                                                                                             |  |
| 3. Mode of conduct (Physical/Online)                   | Physical                                                                                                                                 |  |
| 4. School/ Directorate/ Section                        | Marathi Discipline, SGSLL                                                                                                                |  |
| 5. Collaborating Agency/School/Directorate             | -                                                                                                                                        |  |
| 6. Detail of the Resource Person (Brief biodata)       | Dr. Cecilia Carvalho (Former & Retired<br>Principal, St. Gorsalo Garcia College, Vasai)                                                  |  |
| 7. Number of Faculty attended/participated             | 7                                                                                                                                        |  |
| 8. Number of Student attended / participated           | 33                                                                                                                                       |  |
| 9. No. of external students/faculty/other participants | 3                                                                                                                                        |  |
| 10. The objectives of the Program/activity/event       | To make the students aware regarding the creoles of languages & to inspire them to take up teaching-learning as well research of creoles |  |
| 11. Description of the Program/activity/event          | The special talk of 01 hour duration focused mainly on the Vasai & Corlai creole that has blend of Marathi with Portuguese influence.    |  |

|                                                        | The resource person focused on the linguistic structure of the Vasai, Corlai creole & gave various insights on the same.                                                                                                                                                                          |
|--------------------------------------------------------|---------------------------------------------------------------------------------------------------------------------------------------------------------------------------------------------------------------------------------------------------------------------------------------------------|
| 12. Benefit/Key outcomes of the Program/activity/event | The participant students learnt the various aspects of creoles thereby specially focusing on the Vasai, Corlai creole. Since various students are working on different aspects linguistics & creoles through their dissertations, this lecture was of great help to take up their research ahead. |
| 13. Enclosures with report                             | Brochure Geo-tag photos Attendance sheets                                                                                                                                                                                                                                                         |