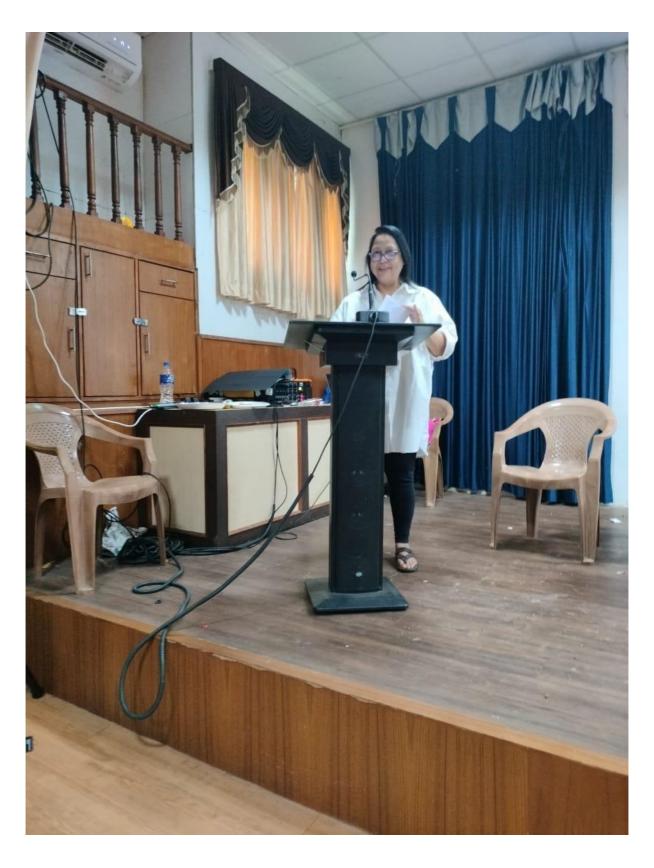

Chief Guest Mrs. Namita Sharan speaking on the occasion of Tulsi-Premchand Jayanti at Seminar Hall, Faculty Block B, Goa University.