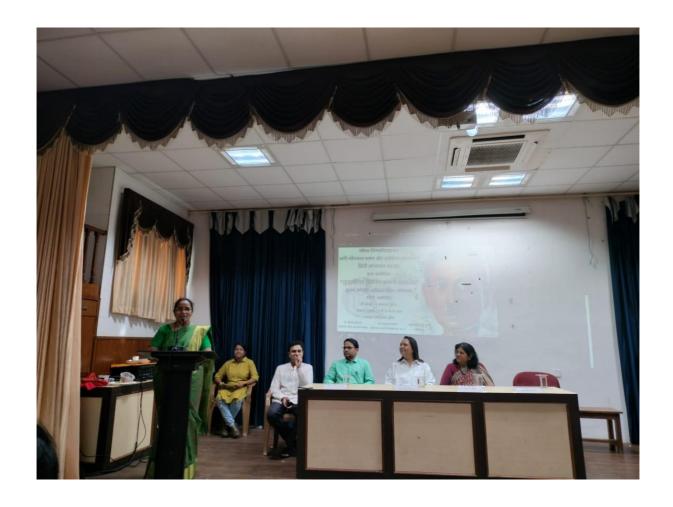

### Photos of the event

Prof. Vrushali Mandrekar (Vice Dean, Academic), SGSLL, Goa University speaking on the occasion of Tulsi-Premchand Jayanti at Seminar Hall, Faculty Block B, Goa University. (14<sup>th</sup> August 2023)