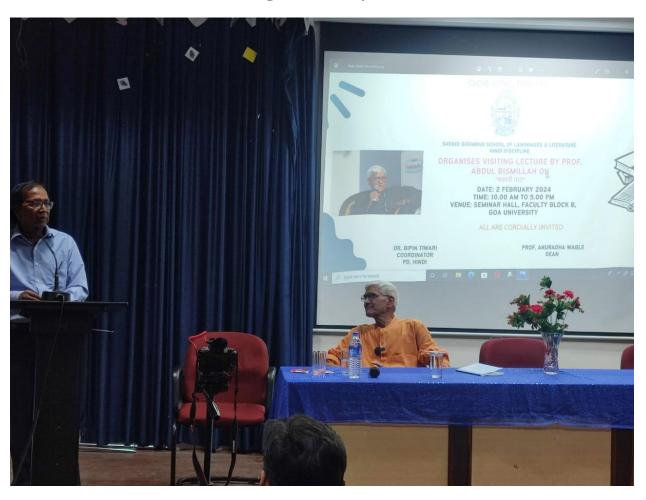

|

Signature:

Name of coordinator: Dr. Bipin Tiwari

Designation: Assistant Professor

PD, Hindi Discipline, Goa University

Signature

Dean/Director/Head

Seal of the School/Directorate/University

DEAN
Shenoi Goembab School of
Languages & Literarure
Goa University



#### **Brochure**

## **Photos of Visiting lecture by Abdul Bismillah**









galc

## SHENOI GOEMBAB SCHOOL OF LANGUAGES & LITERATURE HINDI DISCIPLINE

Visiting Lecture

Faculty: Prof. Abdul Bismillah

Date: 03.02.2024

| MA part II<br>Roll No |                                         | . 00 nm             |
|-----------------------|-----------------------------------------|---------------------|
|                       | Names                                   | 10.00 am to 1.00 pm |
| 22P0140001            | Aksha Dasharath Gawas                   |                     |
| 22P0140002            | Akshata Govind Gaonkar                  |                     |
| 22P0140003            | Amisha Gaonkar                          |                     |
| 22P0140004            | Amrita Kanta Oshelkar                   |                     |
| 22P0140005