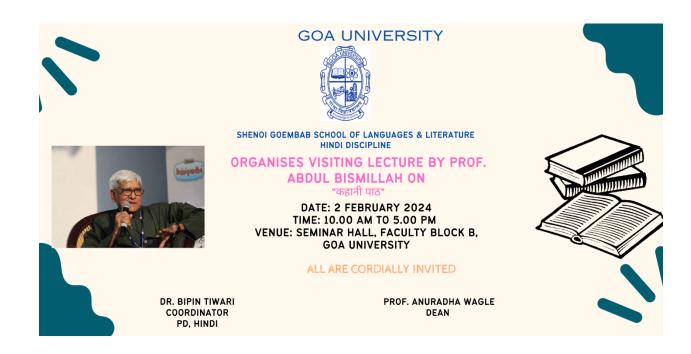

#### **Brochure**

## Report on Visiting Lecture's by Prof. Abdul Bismillah

| 1 Title of the Franchist 1                             | N' '' I a desirate la Discontinuitation                                                                                                                                                                                                                                                                    |
|--------------------------------------------------------|------------------------------------------------------------------------------------------------------------------------------------------------------------------------------------------------------------------------------------------------------------------------------------------------------------|
| 1. Title of the Event/Activity/program                 | Visiting Lecture's by Prof. Abdul Bismillah                                                                                                                                                                                                                                                                |
| 2. Date and Time                                       | 31st January 2024 at 10.00 am to 1.00 Pm<br>31st January 2024 at 02.00 pm to 03.00 Pm<br>1st February 2024 at 10.00 AM to 1.00 PM<br>2 <sup>nd</sup> February 2024 at 10.00 AM to 1.00 PM<br>2 <sup>nd</sup> February 2024 at 02.00 pm to 05.00 Pm<br>3 <sup>rd</sup> February 2024 at 10.00 AM to 1.00 PM |
| 3. Mode of conduct (Physical/Online)                   | Physical                                                                                                                                                                                                                                                                                                   |
| 4. School/ Directorate/ Section                        | Hindi Discipline                                                                                                                                                                                                                                                                                           |
| 5. Collaborating Agency/School/Directorate             | NIL                                                                                                                                                                                                                                                                                                        |
| 6. Detail of the Resource Person (Brief biodata)       | Prof. abdul Bismillah is a well-known Hindi<br>Writer and former HOD at Jamia Millia<br>Islamia Univeristy New Delhi. He has written<br>novels, short story collections, critical books<br>and poetry collections. He received Soviet<br>Land Nehru Award, Kathakram Samman,<br>Shalaka samman etc.        |
| 7. Number of Faculty attended/participated             | 07                                                                                                                                                                                                                                                                                                         |
| 8. Number of Student attended / participated           | 256 students                                                                                                                                                                                                                                                                                               |
| 9. No. of external students/faculty/other participants | 01                                                                                                                                                                                                                                                                                                         |