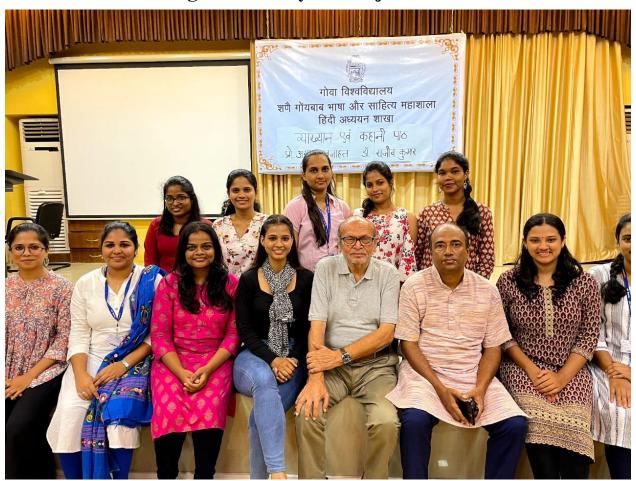

/1026/2022/ 2-602

Date: 23/12/2022

#### ORDER

The Vice-Chancellor is pleased to appoint Dr. Rajiv Kumar as Visiting Faculty to deliver a lectures on the topic "Hindi Kahani ke Vibhine Padav: Pehcahan ke chinh" and "Samkalin Hindi Kahani" in the Shenoi Goembab School of Languages and Literature on 13th and 14th October, 2022 at Goa University.

The honorarium towards engaging lecture shall be Rs.1200/- per lecture of 60 minutes (subject to the ceiling of Rs. 45,000/- p.m.).

The expenditure is to be debited to Budget Head C-2 (2) Visiting Lecturers and Contributory Teachers.

REGISTRAR

1. The concerned official

- 2. Dean, Shenoi Goembab School of Languages and Literature
- 3. Finance Officer
- 4. Concerned file
- 5. Guard file

#### Photos of the Visiting lecture's by Dr. Rajiv Kumar





#### Attendance Sheets of the Visiting lecture's by Dr. Rajiv Kumar

#### GOA UNIVERSITY SHENOI GOEMBAB SCHOOL OF LANGUAGES & LITERATURE HINDI PROGRAMME

Visiting Faculty: Dr. Rajiv Kumar

Topic: हिंदी कहानी के विभिन्न पड़ाव: पहचान के चिन्ह

Date: 13/10/2022

Time: 2.30 pm to 4.30 pm

| SR.<br>NO. |                           | STUDENTS NAME                                      | SIGNATURE      |
|------------|---------------------------|----------------------------------------------------|----------------|
|            | NAIK SUVIDHYA ALIAS LALAN |                                                    |                |
| 1          | SADANAND                  |                                                    | Ruik -         |
| 2          | BA                        | BYNANDA BABANI