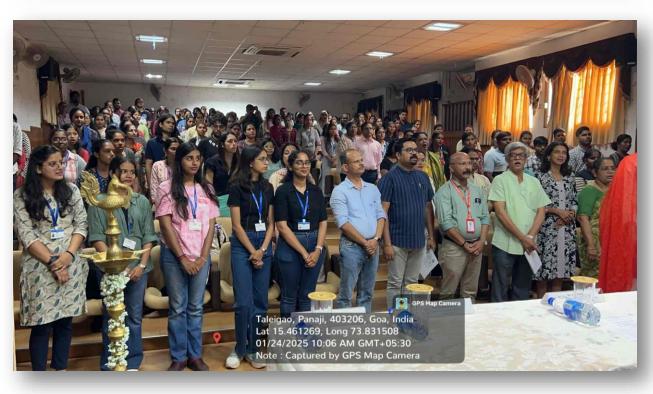

ights and importance of voting</li> <li>It helped the targeted audience to understand the value of their vote and exercise their right to franchise in a confident, and ethical manner.</li> </ul> |  |
| 13. Enclosures with report                                | Photos and Attendance                                                                                                                                                                                                                                            |  |

Name of coordinator Prof. Vnshali Mandrewar & Dean/Director/Head

Designation: Vice Dean (Academic)

Signature

Seal of the School/Directorate/University

Quin m/cm

DEAN
Shenoi Goembab School of
Languages & Literarure
Goa University

## **Geo Tagged Photos**

















# Attendance Sheets of the Programme

| 1. Virushali mandroku                           | Sysel<br>Sysel           | On white |
|-------------------------------------------------|--------------------------|----------|
| 2. Kohama Dharwadkar                            | SASLL                    | +        |
| 3. Sayula Dessai                                | Egush (SGSU              |          |
| 4. Irene Elvene                                 |                          | soc) Lib |
| 5. Dhru Usgaon kovi<br>6. Searlet Ava Fremandes | Porfiguese               |          |
| 6. Searlet Ava Franches                         | Poetaguese               | Season.  |
| 7. Deepak Varak                                 | Hindi                    | Truck    |
| 8. Mamata Verlekar