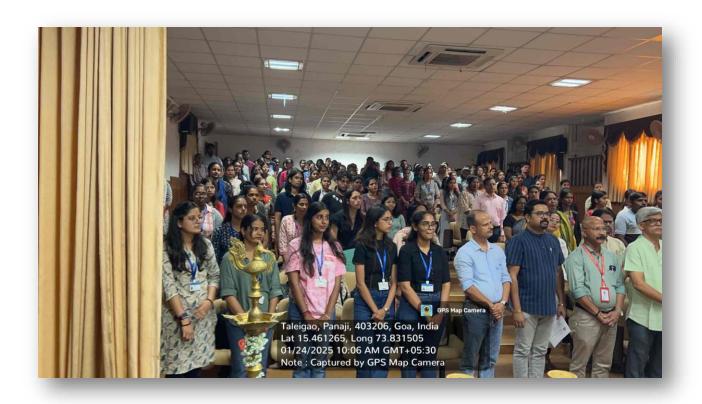

voter's Rights and importance of voting</li> <li>It helped the targeted audience to understand the value of their vote and exercise their right to franchise in a confident, and ethical manner.</li> </ul> |  |
| 13. Enclosures with report                                | Photos and Attendance                                                                                                                                                                                                                                            |  |

Name of coordinator Prof. Vnshali Mandrewar & Dean/Director/Head

Designation: Vice Dean (Academic)

Signature

Seal of the School/Directorate/University

Quin m/cm

DEAN
Shenoi Goembab School of
Languages & Literarure
Goa University

## **Geo Tagged Photos**

















# Attendance Sheets of the Programme

| 1. Virushali mandroku                           | Sysel<br>Sysel           | On white |
|-------------------------------------------------|--------------------------|----------|
| 2. Kohama Dharwadkar                            | SASLL                    | +        |
| 3. Sayula Dessai                                | Egush (SGSU              |          |
| 4. Irene Elvene                                 |                          | soc) Lib |
| 5. Dhru Usgaon kovi<br>6. Searlet Ava Fremandes | Porfiguese               |          |
| 6. Searlet Ava Franches                         | Poetaguese               | Season.  |
| 7. Deepak Varak                                 | Hindi                    | Truck    |
| 8. Mamata Verlekar