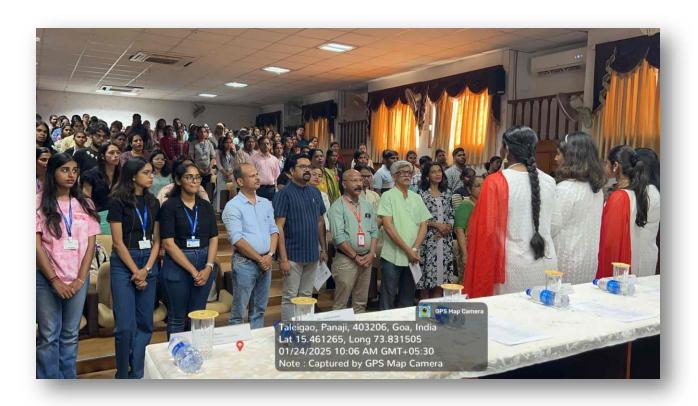

er's Rights and importance of voting</li> <li>It helped the targeted audience to understand the value of their vote and exercise their right to franchise in a confident, and ethical manner.</li> </ul> |  |
| 13. Enclosures with report                                | Photos and Attendance                                                                                                                                                                                                                                            |  |

Name of coordinator Prof. Vnshali Mandrewar & Dean/Director/Head

Designation: Vice Dean (Academic)

Signature

Seal of the School/Directorate/University

Quin m/cm

DEAN
Shenoi Goembab School of
Languages & Literarure
Goa University

## **Geo Tagged Photos**

















# Attendance Sheets of the Programme

| 1. Virushali mandroku                           | Sysel<br>Sysel           | On white |
|-------------------------------------------------|--------------------------|----------|
| 2. Kohama Dharwadkar                            | SASLL                    | +        |
| 3. Sayula Dessai                                | Egush (SGSU              |          |
| 4. Irene Elvene                                 |                          | soc) Lib |
| 5. Dhru Usgaon kovi<br>6. Searlet Ava Fremandes | Porfiguese               |          |
| 6. Searlet Ava Franches                         | Poetaguese               | Season.  |
| 7. Deepak Varak                                 | Hindi                    | Truck    |
| 8. Mamata Verlekar