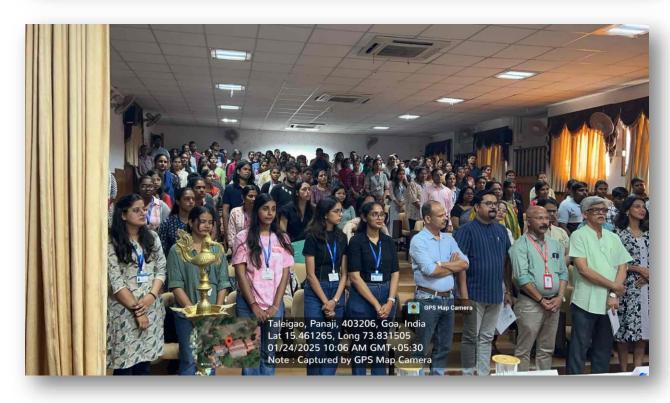

he voter's Rights and importance of voting</li> <li>It helped the targeted audience to understand the value of their vote and exercise their right to franchise in a confident, and ethical manner.</li> </ul> |  |
| 13. Enclosures with report                                | Photos and Attendance                                                                                                                                                                                                                                            |  |

Name of coordinator Prof. Vnshali Mandrewar & Dean/Director/Head

Designation: Vice Dean (Academic)

Signature

Seal of the School/Directorate/University

Quin m/cm

DEAN
Shenoi Goembab School of
Languages & Literarure
Goa University

## **Geo Tagged Photos**

















# Attendance Sheets of the Programme

| 1. Virushali mandroku                           | Sysel<br>Sysel           | On white |
|-------------------------------------------------|--------------------------|----------|
| 2. Kohama Dharwadkar                            | SASLL                    | +        |
| 3. Sayula Dessai                                | Egush (SGSU              |          |
| 4. Irene Elvene                                 |                          | soc) Lib |
| 5. Dhru Usgaon kovi<br>6. Searlet Ava Fremandes | Porfiguese               |          |
| 6. Searlet Ava Franches                         | Poetaguese               | Season.  |
| 7. Deepak Varak                                 | Hindi                    | Truck    |
| 8. Mamata Verlekar