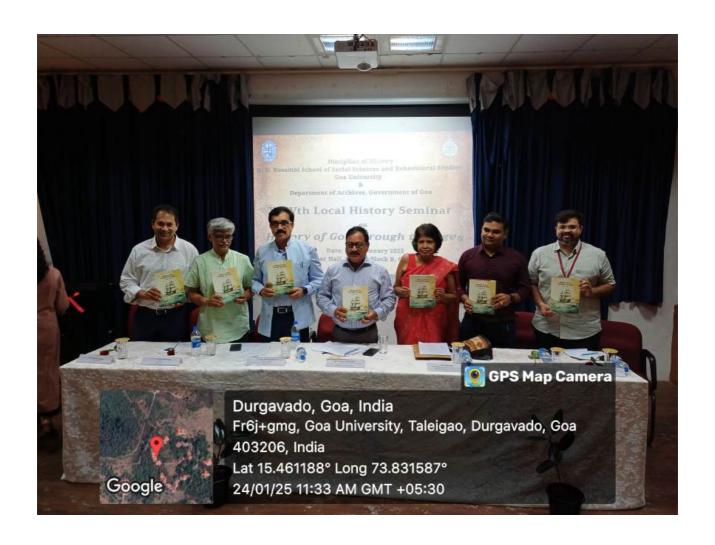

The XXIVth Local History Seminar on "History of Goa through the Ages" was jointly organised by the Discipline of History, D. D. Kosambi School of Social Sciences and Behavioural Studies, Goa University and the Department of Archives, Government of Goa, on 24–25 January 2025 at the Seminar Hall, Faculty Block B, Goa University. The seminar was inaugurated by the Chief Guest Shri. Subhash Phal Dessai, Hon. Minister of Social Welfare, River Navigation, Archives and Archaeology, Government of Goa and the Guest of Honour Senior Professor Harilal B. Menon, Hon. Vice—Chancellor, Goa University. Dr. Celsa Pinto, renowned Historian and Former Director of Education, Directorate of Education, Government of Goa delivered keynote address.

#### INAUGURAL SESSION

| 90                    | INAUGURAL SESSION                                                                                                                                             |
|-----------------------|---------------------------------------------------------------------------------------------------------------------------------------------------------------|
| 9:15 a.m.–9:45 a.m.   | Registration                                                                                                                                                  |
| 10:00 a.m. 10:05 a.m. | Welcome song                                                                                                                                                  |
| 10:05 a.m10:10 a.m.   | Escorting the Dignitaries to the Dais                                                                                                                         |
| 10:10 a.m.–10:15 a.m. | Welcome Address   Senior Professor Ganesha Somayaji,<br>Dean, DDKSSSBS, Goa University                                                                        |
| 10:15 a.m10:20 a.m.   | Fruit basket /Floral Welcome                                                                                                                                  |
| 10:20 a.m10:25 a.m.   | Lighting of the Lamp                                                                                                                                          |
| 10:25 a.m10:30 a.m.   | Introduction of Seminar   Dr. Parag D. Parobo,<br>Coordinator of Seminar                                                                                      |
| 10:30 a.m.–10:45 a.m. | Keynote address   Dr. Celsa Pinto, Renowned Historian and Former Director of Education, Directorate of Education, Government of Goa                           |
| 10:45 a.m.–10:50 a.m. | Book Release: Local History Seminar Proceedings                                                                                                               |
| 10:50 a.m11:00 a.m.   | Address by the Guest of Honour    Senior Professor Harilal B. Menon, Vice-Chancellor, Goa University                                                          |
| 11:00 a.m.–11.20 a.m. | Address by the Chief Guest   Shri. Subhash Phal Dessai,<br>Hon. Minister of Social Welfare, River Navigation, Archives and Archaeology,<br>Government of Goa. |
| 11:20 a.m11.25 a.m.   | Vote of Thanks   Dr. Balaji Shenoy,<br>Archivist (Publication), Department of Archives, Government of Goa                                                     |