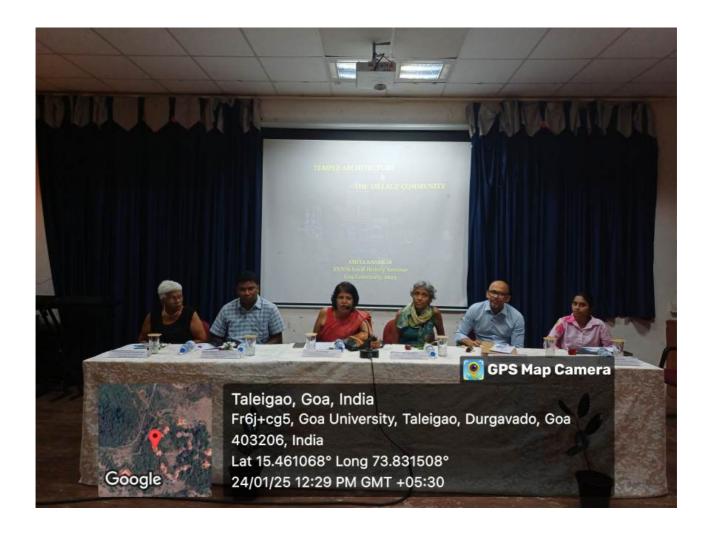

Programme Day 1: 24 January 2025

11:45 a.m.—1:15 p.m.|| Session I: Village, Architecture, Community

Chairperson|| Dr. Celsa Pinto (Renowned Historian and Former Director of Education, Directorate of Education, Government of Goa)

Temple Architecture and the Village Community

Ms. Amita Kanekar (Visiting Faculty, Goa College of Architecture and Independent Researcher)

Peregrinations of St. Francis Xavier: Architecture of Golden Goa and the Politics of the 1952 Exposition