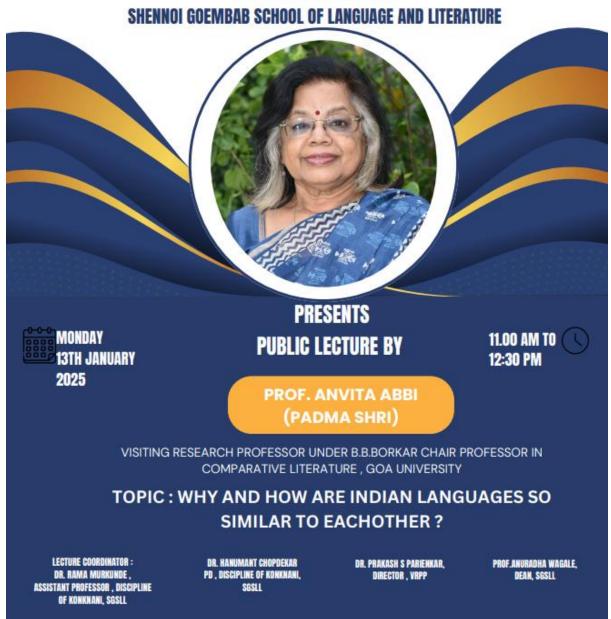

# Discipline of Konkani, Shenoi Goembab School of Languages & Literature Report on Public Lecture

| 1. Title of the Event/Activity/program           | Public lecture by Prof. Anvita Abbi (Padma Shree) on Topic: Why and How are Indian Languages So Similar to Each Other?              |
|--------------------------------------------------|-------------------------------------------------------------------------------------------------------------------------------------|
| 2. Date and Time                                 | 13 <sup>th</sup> January 2025<br>11:00 am to 1:00 pm                                                                                |
| 3. Mode of conduct (Physical/Online)             | Physical                                                                                                                            |
| 4. School/ Directorate/ Section                  | Directorate of Visiting Research Professor<br>Programme & Discipline of Konkani, Shenoi<br>Goembab School of Languages & Literature |
| 6. Detail of the Resource Person (Brief biodata) | Enclosed                                                                                                                            |
| 7. Number of Faculty attended/participated       | 12                                                                                                                                  |
| 8. Number of Student attended / participated     | 100                                                                                                                                 |

#### **Poster**