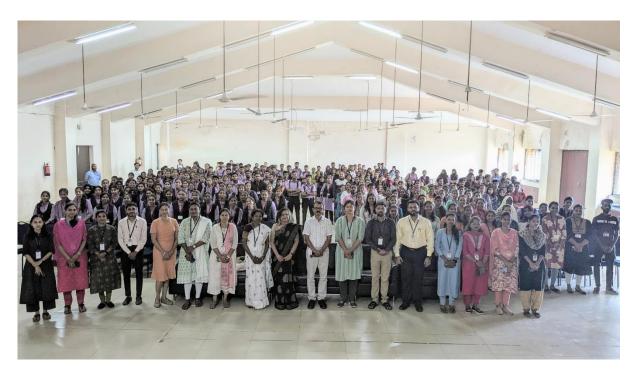

highlighting the need of conducting such Public Lectures for creating a mindful and intellectual environment amongst students, researchers and academicians. Padmashri Prof. Anvita Abbi a noted speaker began her lecture with an overview of early human migrations and highlighting the area of Andaman and Nicobar Islands as the field of her research. She went in depth explaining the idea of Co-Evolutionary Approach to language. Abbi drew attention Prof. towards Anthropocentric and Body Part Semantics in the Great Andamanese. She mentioned Language as a rule governed phenomenon. She portrayed few of her works of research drawing attention of the students and faculty. The public lecture received a tremendous response. Students interacted with Padmashri Prof. Abbi enquiring about the scope of working on tribal and minority languages and various fields of research in the field of Linguistics. The programme came to an end with a vote of thanks by Prof. Soniya Sirsat, Professor, Head, Department of Hindi and the Lecture Coordinator. The Programme was compered by Mr. Suvidhya V. Dharwadkar Assistant Professor in Hindi. A total of 277 students, teachers, academicians attended and were benefitted from the Public Lecture. 12. Benefit/Key outcomes of The Public Lecture by Prof. Anvita Abbi could the Program/activity/event spread awareness of endangered languages, inspiring further research, encouraging cultural preservation, fostering collaboration and strengthening public understanding the importance of linguistic diversity. 13. Enclosures with report Photos, Attendance of participants, Bio Data of resource person.

## **Photos**

Signature:

Name of coordinator: Prof. (Dr.) Soniya Sirsat

Designation: HOD, Department of Hindi,

Govt. College of Arts, Science & Commerce, Sanquelim, Goa

Date: 21st January, 2025

Signature Director, VRPP