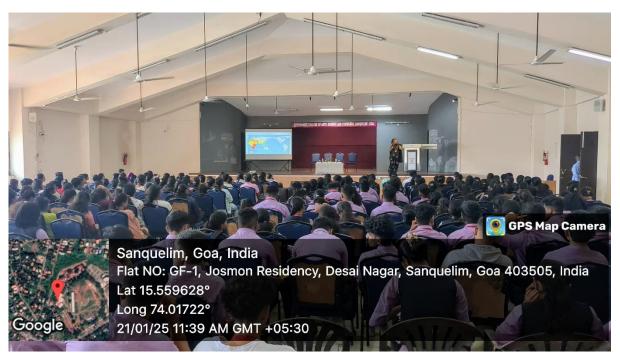

## 11. Description of the Program/activity/event

'The Worldview of the Great Andamanese and their Language' – A Public Lecture of Padmashri Prof. Anvita Abbi was organised by Directorate of Visiting Research Professors Programme, Kavivarya Bakibab Alias B.B. Borkar in Comparative Literature in collaboration with the Department of Hindi (UG, PG) and Research Centre in Hindi, Government College of Arts, Science and Commerce, Sanquelim, Goa on 21st January 2025 in the Auditorium of the college.

highlighting the need of conducting such Public Lectures for creating a mindful and intellectual environment amongst students, researchers and academicians. Padmashri Prof. Anvita Abbi a noted speaker began her lecture with an overview of early human migrations and highlighting the area of Andaman and Nicobar Islands as the field of her research. She went in depth explaining the idea of Co-Evolutionary Approach to language. Abbi drew attention Prof. towards Anthropocentric and Body Part Semantics in the Great Andamanese. She mentioned Language as a rule governed phenomenon. She portrayed few of her works of research drawing attention of the students and faculty. The public lecture received a tremendous response. Students interacted with Padmashri Prof. Abbi enquiring about the scope of working on tribal and minority languages and various fields of research in the field of Linguistics. The programme came to an end with a vote of thanks by Prof. Soniya Sirsat, Professor, Head, Department of Hindi and the Lecture Coordinator. The Programme was compered by Mr. Suvidhya V. Dharwadkar Assistant Professor in Hindi. A total of 277 students, teachers, academicians attended and were benefitted from the Public Lecture. 12. Benefit/Key outcomes of The Public Lecture by Prof. Anvita Abbi could the Program/activity/event spread awareness of endangered languages, inspiring further research, encouraging cultural preservation, fostering collaboration and strengthening public understanding the importance of linguistic diversity. 13. Enclosures with report Photos, Attendance of participants, Bio Data of resource person.