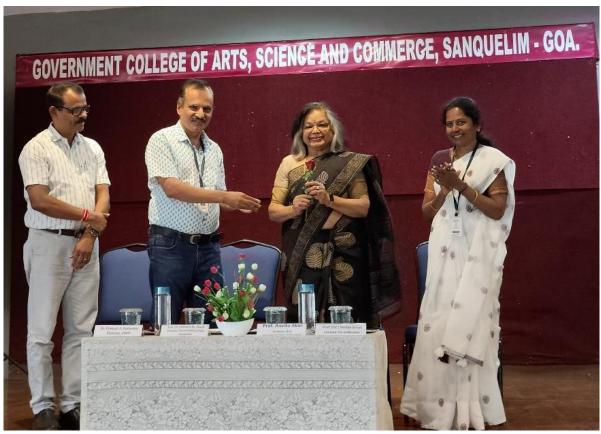

The said programme commenced with the welcome address by Prof. Namdev Gawas, Principal of Government College of Arts, Science and Commerce, Sanquelim.

Dr. Prakash Parienkar, Director of Visiting Research Professors Programme gave his introductory remarks mentioning the objectives of Visiting Research Professors Programme and

highlighting the need of conducting such Public Lectures for creating a mindful and intellectual environment amongst students, researchers and academicians. Padmashri Prof. Anvita Abbi a noted speaker began her lecture with an overview of early human migrations and highlighting the area of Andaman and Nicobar Islands as the field of her research. She went in depth explaining the idea of Co-Evolutionary Approach to language. Abbi drew attention Prof. towards Anthropocentric and Body Part Semantics in the Great Andamanese. She mentioned Language as a rule governed phenomenon. She portrayed few of her works of research drawing attention of the students and faculty. The public lecture received a tremendous response. Students interacted with Padmashri Prof. Abbi enquiring about the scope of working on tribal and minority languages and various fields of research in the field of Linguistics. The programme came to an end with a vote of thanks by Prof. Soniya Sirsat, Professor, Head, Department of Hindi and the Lecture Coordinator. The Programme was compered by Mr. Suvidhya V. Dharwadkar Assistant Professor in Hindi. A total of 277 students, teachers, academicians attended and were benefitted from the Public Lecture. 12. Benefit/Key outcomes of The Public Lecture by Prof. Anvita Abbi could the Program/activity/event spread awareness of endangered languages, inspiring further research, encouraging cultural preservation, fostering collaboration and strengthening public understanding the importance of linguistic diversity. 13. Enclosures with report Photos, Attendance of participants, Bio Data of resource person.