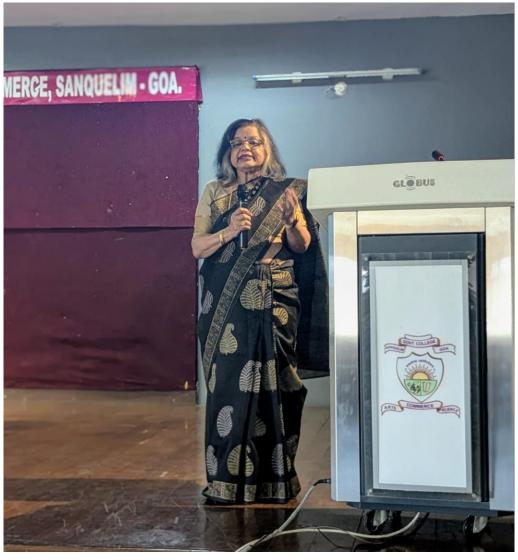

## 11. Description of the Program/activity/event

'The Worldview of the Great Andamanese and their Language' – A Public Lecture of Padmashri Prof. Anvita Abbi was organised by Directorate of Visiting Research Professors Programme, Kavivarya Bakibab Alias B.B. Borkar in Comparative Literature in collaboration with the Department of Hindi (UG, PG) and Research Centre in Hindi, Government College of Arts, Science and Commerce, Sanquelim, Goa on 21st January 2025 in the Auditorium of the college.

The said programme commenced with the welcome address by Prof. Namdev Gawas, Principal of Government College of Arts, Science and Commerce, Sanquelim.

Dr. Prakash Parienkar, Director of Visiting Research Professors Programme gave his introductory remarks mentioning the objectives of Visiting Research Professors Programme and

highlighting the need of conducting such Public Lectures for creating a mindful and intellectual environment amongst students, researchers and academicians. Padmashri Prof. Anvita Abbi a noted speaker began her lecture with an overview of early human migrations and highlighting the area of Andaman and Nicobar Islands as the field of her research. She went in depth explaining the idea of Co-Evolutionary Approach to language. Abbi drew attention Prof. towards Anthropocentric and Body Part Semantics in the Great Andamanese. She mentioned Language as a rule governed phenomenon. She portrayed few of her works of research drawing attention of the students and faculty. The public lecture received a tremendous response. Students interacted with Padmashri Prof. Abbi enquiring about the scope of working on tribal and minority languages and various fields of research in the field of Linguistics. The programme came to an end with a vote of thanks by Prof. Soniya Sirsat, Professor, Head, Department of Hindi and the Lecture Coordinator. The Programme was compered by Mr. Suvidhya V. Dharwadkar Assistant Professor in Hindi. A total of 277 students, teachers, academicians attended and were benefitted from the Public Lecture. 12. Benefit/Key outcomes of The Public Lecture by Prof. Anvita Abbi could the Program/activity/event spread awareness of endangered languages, inspiring further research, encouraging cultural preservation, fostering collaboration and strengthening public understanding the importance of linguistic diversity. 13. Enclosures with report Photos, Attendance of participants, Bio Data of resource person.