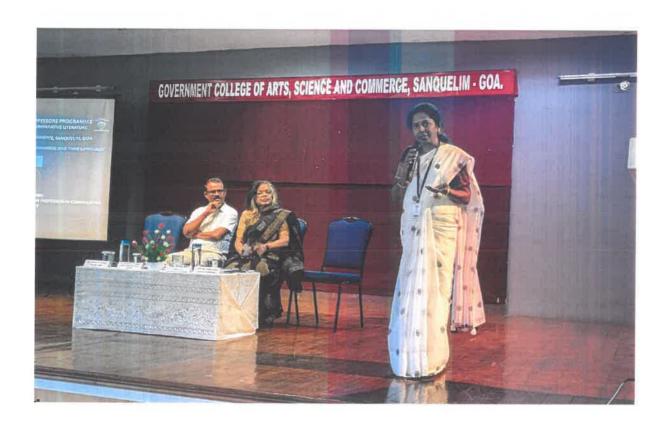

## 11. Description of the Program/activity/event

'The Worldview of the Great Andamanese and their Language' – A Public Lecture of Padmashri Prof. Anvita Abbi was organised by Directorate of Visiting Research Professors Programme, Kavivarya Bakibab Alias B.B. Borkar in Comparative Literature in collaboration with the Department of Hindi (UG, PG) and Research Centre in Hindi, Government College of Arts, Science and Commerce, Sanquelim, Goa on 21st January 2025 in the Auditorium of the college.

The said programme commenced with the welcome address by Prof. Namdev Gawas, Principal of Government College of Arts, Science and Commerce, Sanquelim.

Dr. Prakash Parienkar, Director of Visiting Research Professors Programme gave his introductory remarks mentioning the objectives of Visiting Research Professors Programme and

highlighting the need of conducting such Public Lectures for creating a mindful and intellectual environment amongst students, researchers and academicians. Padmashri Prof. Anvita Abbi a noted speaker began her lecture with an overview of early human migrations and highlighting the area of Andaman and Nicobar Islands as the field of her research. She went in depth explaining the idea of Co-Evolutionary Approach to language. Abbi drew attention Prof. towards Anthropocentric and Body Part Semantics in the Great Andamanese. She mentioned Language as a rule governed phenomenon. She portrayed few of her works of research drawing attention of the students and faculty. The public lecture received a tremendous response. Students interacted with Padmashri Prof. Abbi enquiring about the scope of working on tribal and minority languages and various fields of research in the field of Linguistics. The programme came to an end with a vote of thanks by Prof. Soniya Sirsat, Professor, Head, Department of Hindi and the Lecture Coordinator. The Programme was compered by Mr. Suvidhya V. Dharwadkar Assistant Professor in Hindi. A total of 277 students, teachers, academicians attended and were benefitted from the Public Lecture. 12. Benefit/Key outcomes of The Public Lecture by Prof. Anvita Abbi could the Program/activity/event spread awareness of endangered languages, inspiring further research, encouraging cultural preservation, fostering collaboration and strengthening public understanding the importance of linguistic diversity. 13. Enclosures with report Photos, Attendance of participants, Bio Data of resource person.